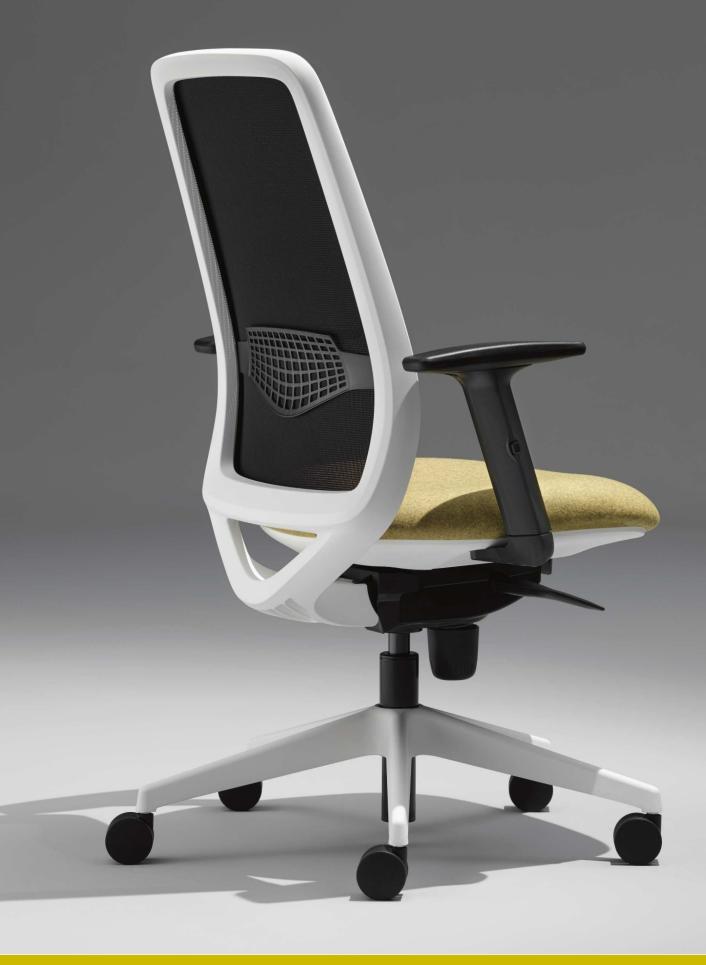

The Eclipse range begins with a modern mesh back chair featuring beautiful design lines from its structural back plastic surround. White components contrast against the black mesh and sliding lumbar support, making the Eclipse chair an eye-catching statement within any working environment.

## ECLIPSE //

Also available in black, adjustments come from the mechanism, offering synchronised seat and back tilt, seat height adjustment and body weight tensioner.

An integral sliding lumbar support is featured on the mesh back whilst height adjustable arms can also be specified for increased user comfort.