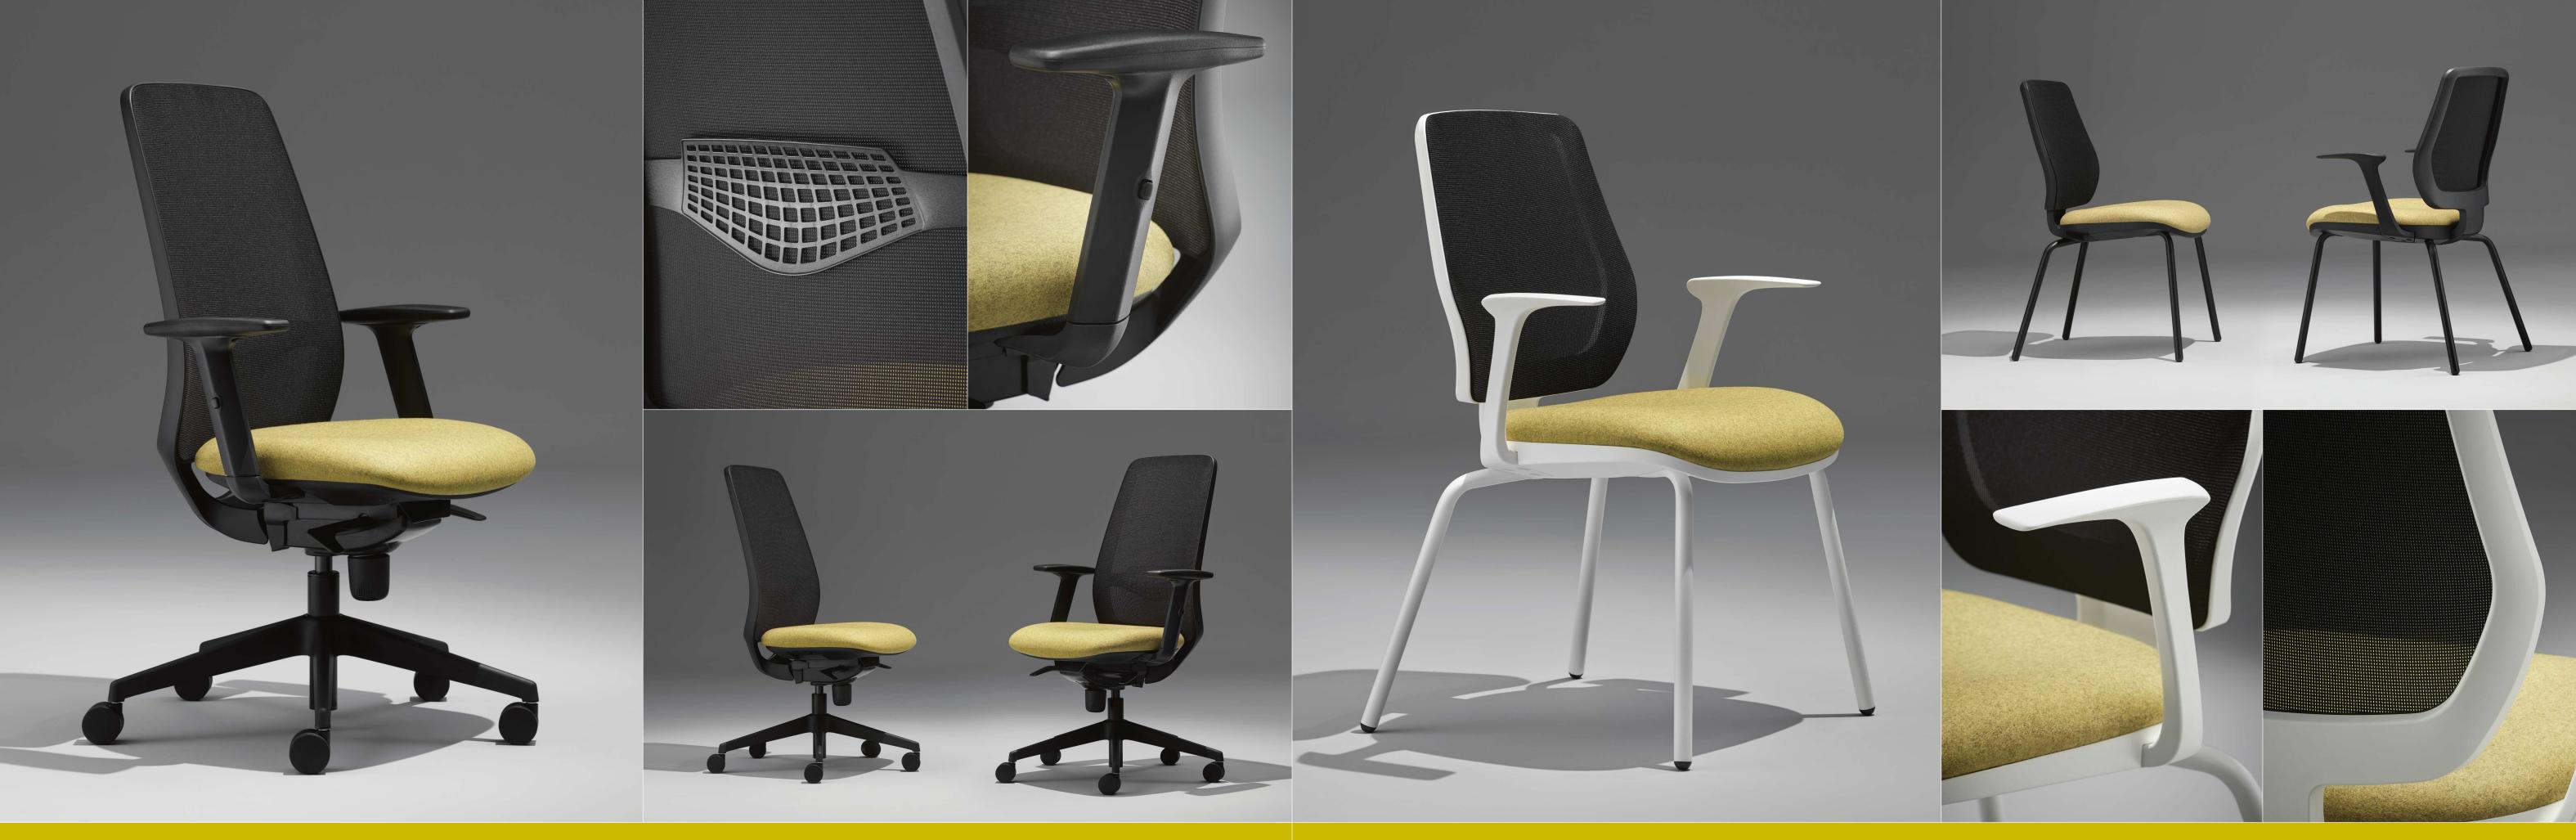

The Eclipse range begins with a modern mesh back chair featuring beautiful design lines from its structural back plastic surround. White components contrast against the black mesh and sliding lumbar support, making the Eclipse chair an eye-catching statement within any working environment.

## ECLIPSE //

Also available in black, adjustments come from the mechanism, offering synchronised seat and back tilt, seat height adjustment and body weight tensioner.

An integral sliding lumbar support is featured on the mesh back whilst height adjustable arms can also be specified for increased user comfort.

## ECLIPSE

The matching leg chair from Eclipse offers the same user comfort and visual design cues as the swivel chair.

The leg chair is also available in black and white and can be specified with a stylish, uniquely designed fixed arm if required.