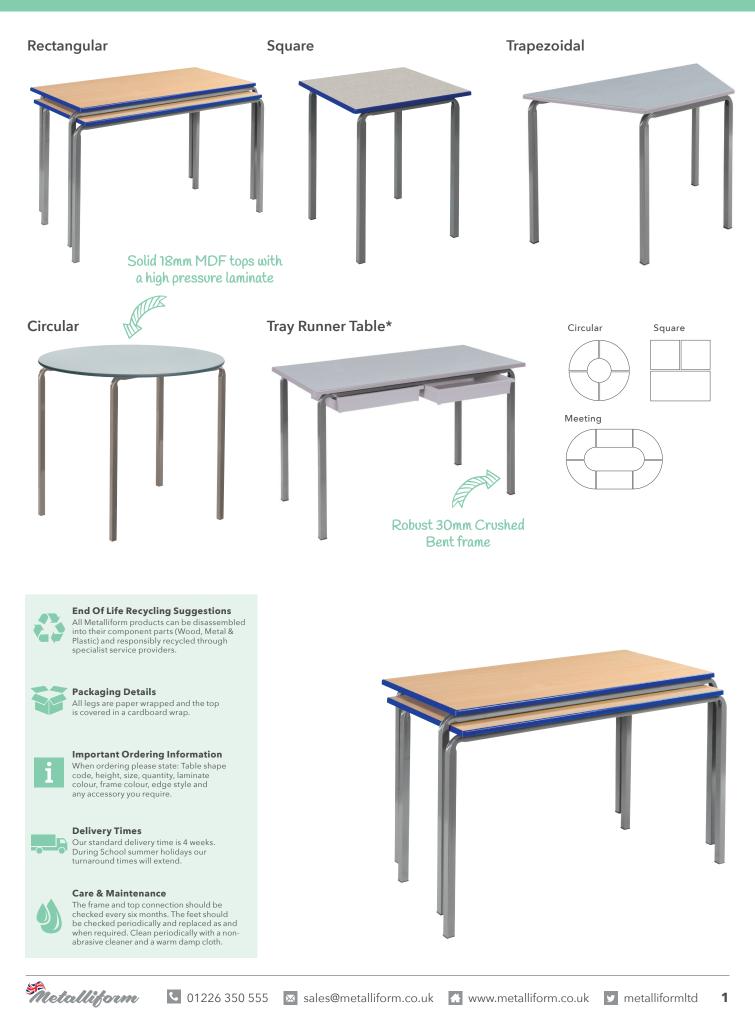

#### 1 Choose Your Table Shape

| SHAPE             | SIZE<br>(LXW)                | DURAFORM EDGE<br>CODE           | HEIGHT |
|-------------------|------------------------------|---------------------------------|--------|
| Rectangular       | 1100 x 550mm**               | RCB-115-RM                      | 460mm  |
| Rectangular       | 1200 x 600mm                 | 00 x 600mm <b>RCB-126-RM</b>    |        |
| Square            | 600 x 600mm <b>RCB-66-RM</b> |                                 | 590mm  |
| Trapezoidal       | 1100 x 550mm**               | RCB-11LE-RM                     | 640mm  |
| Trapezoidal       | 1200 x 600mm                 | 1200 x 600mm <b>RCB-12LE-RM</b> |        |
| Circular          | 1000mm Diameter              | RCBNS-10C-RM                    | 760mm  |
| Tray Runner Table | 1100 x 550mm**               | RCBTR-115-RM                    |        |
| Tray Runner Table | 1200 x 600mm                 | RCBTR-126-RM                    |        |
|                   |                              |                                 |        |

#### 2 Choose Your Table Height

| HEIGHT | AGE<br>RANGE |
|--------|--------------|
| 460mm  | 3-4 Years    |
| 530mm  | 4-6 Years    |
| 590mm  | 6-8 Years    |
| 640mm  | 8-11 Years   |
| 710mm  | 11-14 Years  |
| 760mm  | 14 +         |
|        |              |

5 Choose Your Edge Style

## 3 Choose Your Laminate Top Colour

### 4 Choose Your Frame Colour

| DP1                          | SL    | SV        | RMCH                                 | RMBL                             | RMGY                                   |
|------------------------------|-------|-----------|--------------------------------------|----------------------------------|----------------------------------------|
| Duraform Speckled Light Grey | Slate | Silver*** | Duraform PU<br>Waterfall<br>Charcoal | Duraform PU<br>Waterfall<br>Blue | Duraform PU<br>Waterfall<br>Light Grey |

\*Trays are to be purchased separately. Get in touch for details.

\*\*Not recommended for secondary school use.

\*\*\*Silver frame available at an extra cost.