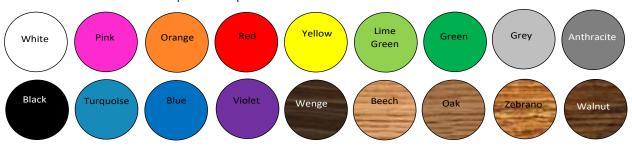

d and simple but effective picnic style table and bench set.

With its fully welded frame and 40mm thick table and bench top the Nova set is an excellent choice for that high demanding, high usage dining or break-out area because of its strength but with the versatility to create stunning colour combinations with contrasting table and bench edges and bright powder coated colours..



## Nova

### Specifications

#### **Product Information**

- · Robust fully welded frame
- 40mm thick table and bench tops

#### **Options**

- Small, Medium and Large sets
- Any RAL colour available
- Extensive range of table and bench top colours
- Bespoke sizing and heights available

#### Certifications

• BS EN 16139:2013 Level 1

#### Dimensions (mm)



#### Table and Bench laminate top colour options:



#### Table and Bench RAL frame colour options:



#### Features & Benefits

- 5 year warranty This covers any manufacturing defect within period but does not cover 'fair wear & tear'
- Fully welded frame construction- Suitable for contract use in commercial and educational environments
- 40mm thick table and bench tops Strong quality construction suitable for high usage areas
- Easy clean surfaces Easy to keep clean and tidy in a busy working/education environment
- High impact resistant edges Edges do not dent when moved or butted up together
- Available in any colour colour for the frame Many and varied colours, textures and looks available
- · Large range of laminate colours for the benches and tops Easy to create a unique designer look
- · Very robust and heavy Great for education en