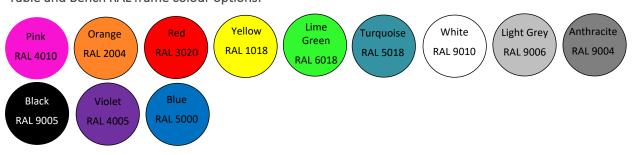

bench set.

With its fully welded frame and 40mm thick table and bench top the Nova set is an excellent choice for that high demanding, high usage dining or break-out area because of its strength but with the versatility to create stunning colour combinations with contrasting table and bench edges and bright powder coated colours..



## Nova

### Specifications

#### **Product Information**

- · Robust fully welded frame
- 40mm thick table and bench tops

#### **Options**

- Small, Medium and Large sets
- Any RAL colour available
- Extensive range of table and bench top colours
- Bespoke sizing and heights available

#### Certifications

• BS EN 16139:2013 Level 1

#### Dimensions (mm)



#### Table and Bench laminate top colour options:



#### Table and Bench RAL frame colour options:



#### Features & Benefits

- 5 year warranty This covers any manufacturing defect within period but does not cover 'fair wear & tear'
- Fully welded frame construction- Suitable for contract use in commercial and educational environments
- 40mm thick table and bench tops Strong quality construction suitable for high usage areas
- Easy clean surfaces Easy to keep clean and tidy in a busy working/education environment
- High impact resistant edges Edges do not dent when moved or butted up together
- Available in any colour colour for the frame Many and varied colours, textures and looks available
- · Large range of laminate colours for the benches and tops Easy to create a unique designer look
- · Very robust and heavy Great for education environments which have high usage and not easily mo