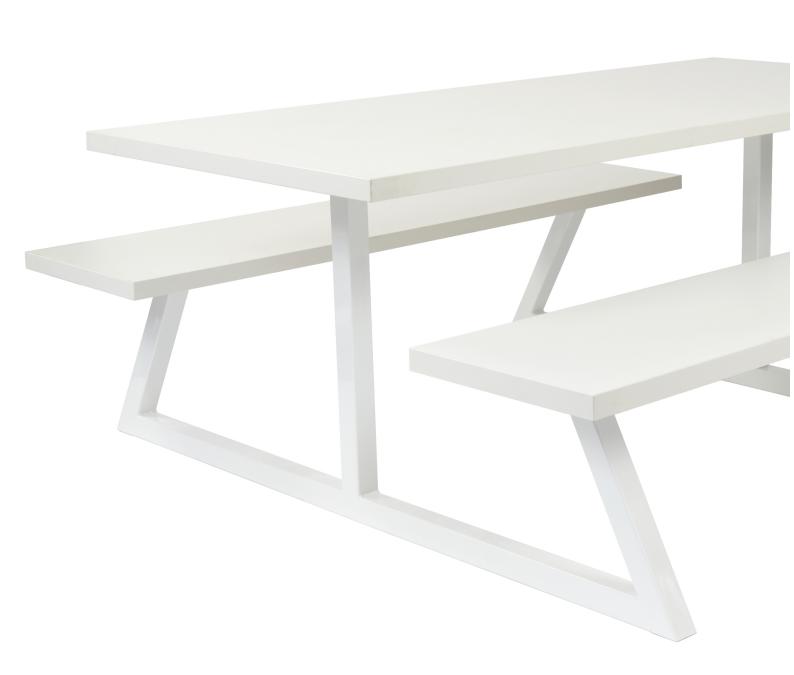

# Clean lined and simple but effective picnic style table and bench set.

With its fully welded frame and 40mm thick table and bench top the Nova set is an excellent choice for that high demanding, high usage dining or break-out area because of its strength but with the versatility to create stunning colour combinations with contrasting table and bench edges and bright powder coated colours..

#### **Product Information**

- · Robust fully welded frame
- 40mm thick table and bench tops