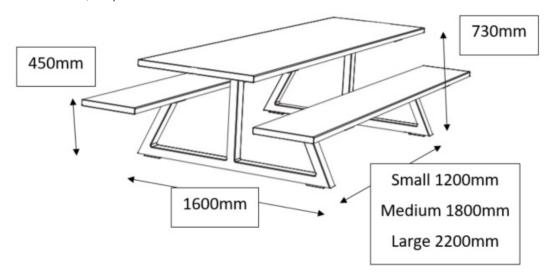

### Nova



# Clean lined and simple but effective picnic style table and bench set.

With its fully welded frame and 40mm thick table and bench top the Nova set is an excellent choice for that high demanding, high usage dining or break-out area because of its strength but with the versatility to create stunning colour combinations with contrasting table and bench edges and bright powder coated colours..



## Nova

### Specifications

#### **Product Information**

- · Robust fully welded frame
- 40mm thick table and bench tops

#### **Options**

- Small, Medium and Large sets
- Any RAL colour available
- Extensive range of table and bench top colours
- Bespoke sizing and heights available

#### Certifications

• BS EN 16139:2013 Level 1

#### Dimensions (mm)



#### Table and Bench laminate top colour options:



#### Table and Bench RAL frame colour options:



#### Features & Benefits

- 5 year warranty This covers any manufacturing defect within period but does not cover 'fair wear & tear'
- Fully welded frame construction- Suitable for contract use in commercial and educational environments
- 40mm thick table and bench tops Strong quality construction suitable for high usage areas
- Easy clean surfaces Easy to keep clean and tidy in a busy working/education environment
- High impact resistant edges Edges do not dent when moved or butted up together
- Available in any colour colour for the frame Many and varied colours, textures and looks available
- · Large range of laminate colours for the benches and tops Easy to create a unique designer