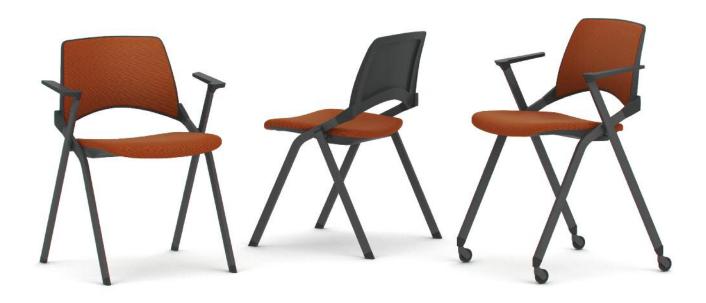

## LEG\_&\_CANTILEVER\_FRAMES

The inventive design of the La Kendò chair features in the four leg and cantilever variants.

Frames can be specified in black, silver and chrome.

Plastic: Grey Mesh: Omega - 60121 (Slate) Fabric: Fame - 65082 Frame: Silver

## STORING\_&\_MOVING

La Kendò can be specified with castors and folding seats as a practical storage solution. A mobile trolley is also available to move high volumes of chairs.

Plastic: White Fabric: Fame - 67069 Chair Frame: Chrome Table Top: White Table Frame: Chrome