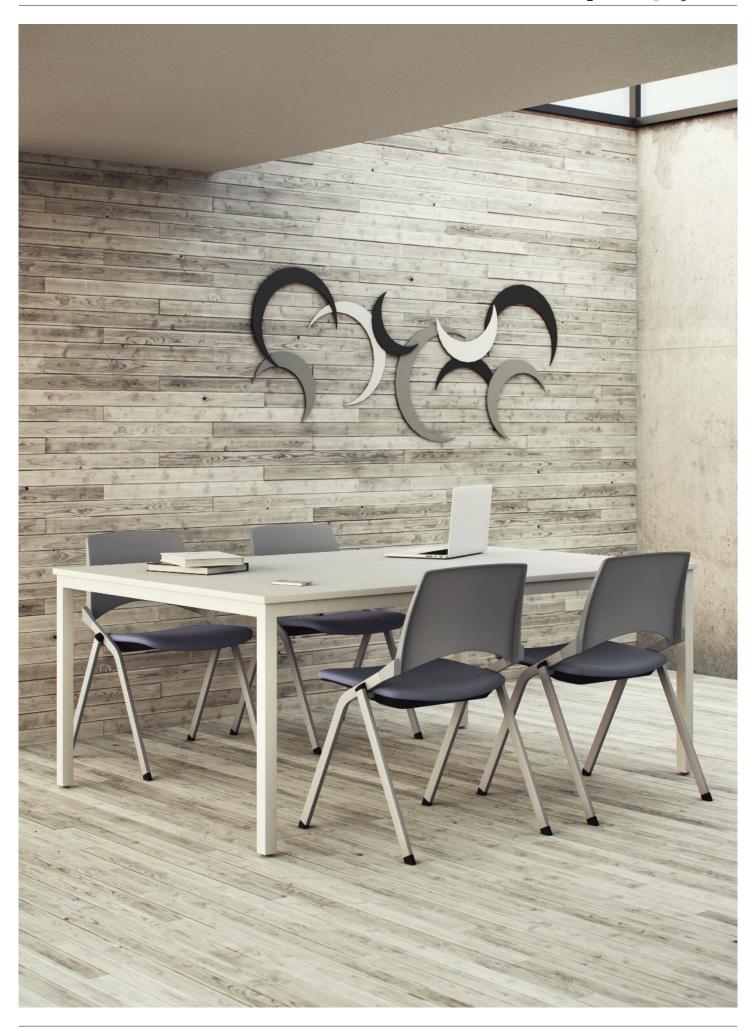

## STACKING\_&\_NESTING

Designed with multi-use environments in mind La Kendò shows its true versatility with stacking and nesting capabilities.

Chairs can be stacked horizontally or vertically.

**Plastic:** Black (Grey Opposite) **Fabric:** Fame - 64058 **Frame:** Chrome