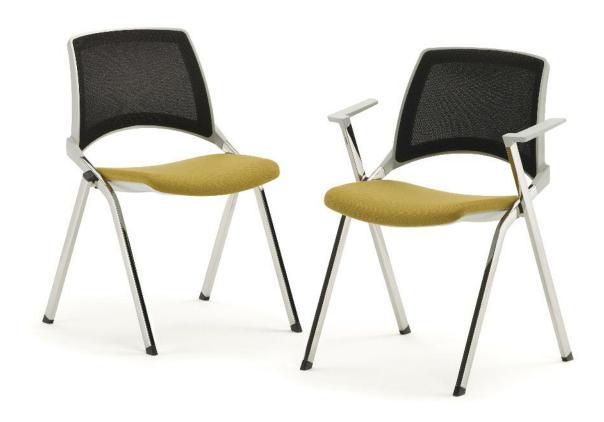

## MESH\_BACK

La Kendò is available with a breathable mesh back that provides flexible support.

This multi-purpose range of products has distinctive design and practical features.

Plastic: Grey Mesh: Omega - 60120 (Graphite) Fabric: Fame - 68004

### **UPHOLSTERED**

The seat and back can be upholstered to offer the user enhanced comfort and also allows for corporate colours to be chosen.

Plastic: Black Fabric: Fame - 64168 Frame: Black