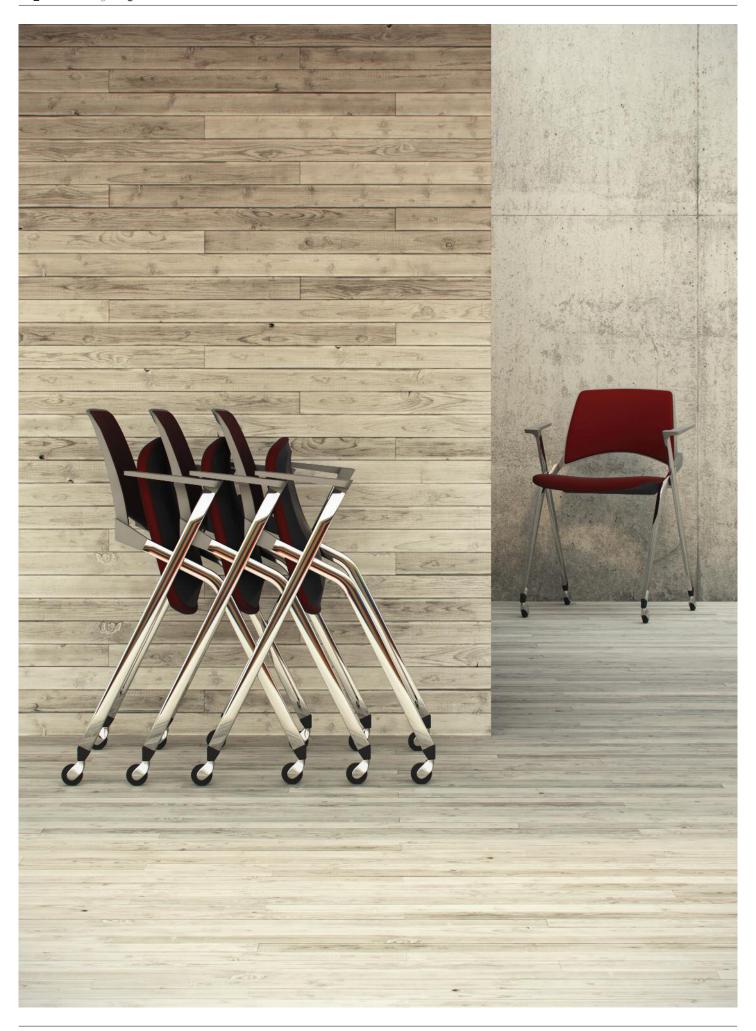

## STACKING\_&\_NESTING

Designed with multi-use environments in mind La Kendò shows its true versatility with stacking and nesting capabilities.

Chairs can be stacked horizontally or vertically.

**Plastic:** Black (Grey Opposite) **Fabric:** Fame - 64058 **Frame:** Chrome

## STORING\_&\_MOVING

La Kendò can be specified with castors and folding seats as a practical storage solution. A mobile trolley is also available to move high volumes of chairs.

Plastic: White Fabric: Fame - 67069 Chair Frame: Chrome Table Top: White Table Frame: Chrome