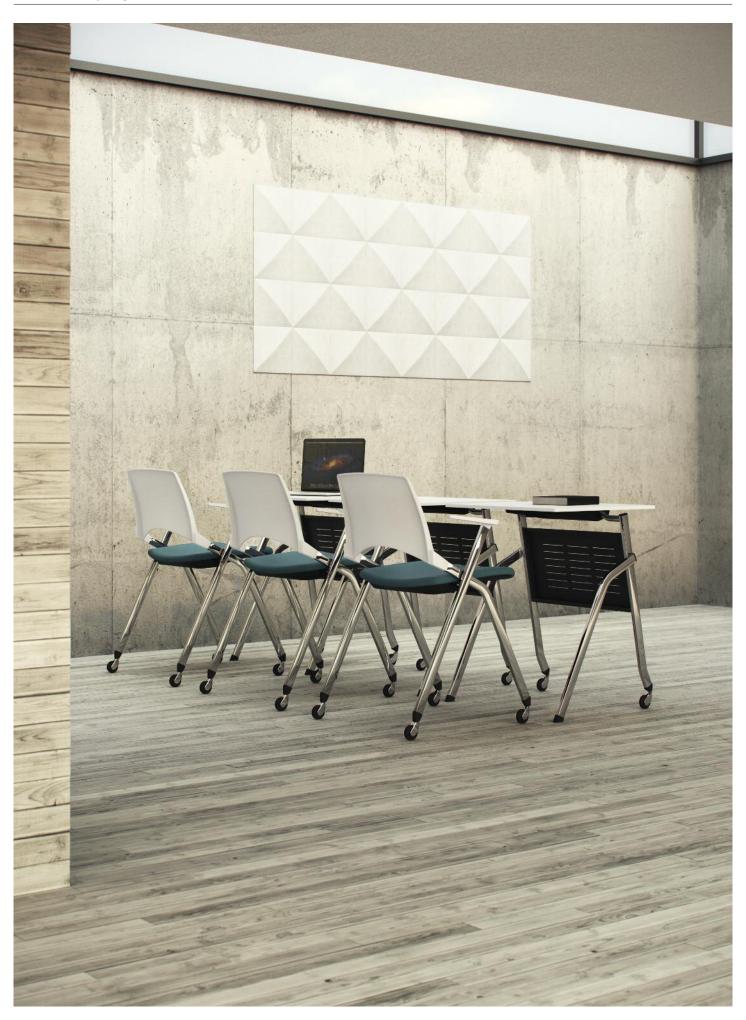

## TABLETS\_&\_TABLES

La Kendò is available with a writing tablet or a separate folding table with castors and a modesty panel.

The unique design allows models to be stacked or stored.

Plastic: Black Chair Frame: Chrome Table Top: Black or White

**Table Frame:** Black, Silver or Chrome

## STORING\_&\_MOVING

La Kendò can be specified with castors and folding seats as a practical storage solution. A mobile trolley is also available to move high volumes of chairs.

Plastic: White Fabric: Fame - 67069 Chair Frame: Chrome Table Top: White Table Frame: Chrome