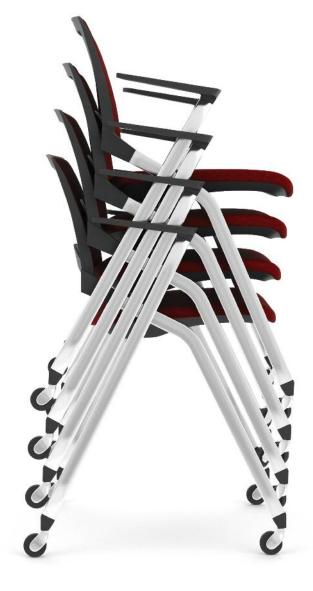

## STACKING\_&\_NESTING

Designed with multi-use environments in mind La Kendò shows its true versatility with stacking and nesting capabilities.

Chairs can be stacked horizontally or vertically.

**Plastic:** Black (Grey Opposite) **Fabric:** Fame - 64058 **Frame:** Chrome

## STORING\_&\_MOVING

La Kendò can be specified with castors and folding seats as a practical storage solution. A mobile trolley is also available to move high volumes of chairs.

Plastic: White Fabric: Fame - 67069 Chair Frame: Chrome Table Top: White Table Frame: Chrome