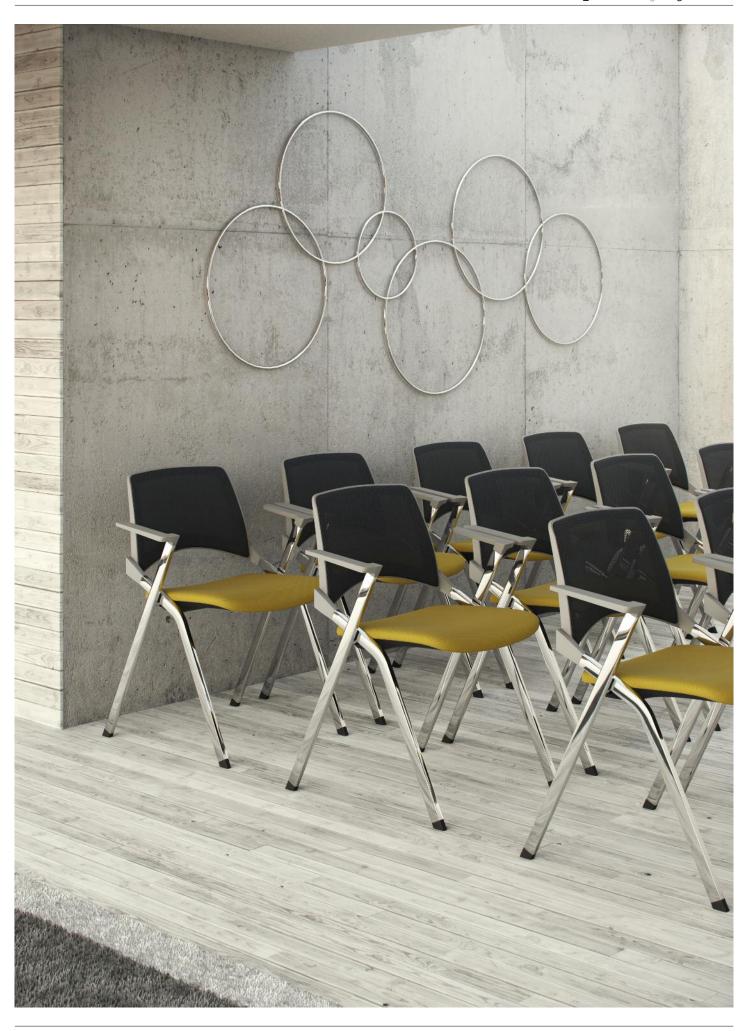

## STACKING\_&\_NESTING

Designed with multi-use environments in mind La Kendò shows its true versatility with stacking and nesting capabilities.

Chairs can be stacked horizontally or vertically.

**Plastic:** Black (Grey Opposite) **Fabric:** Fame - 64058 **Frame:** Chrome