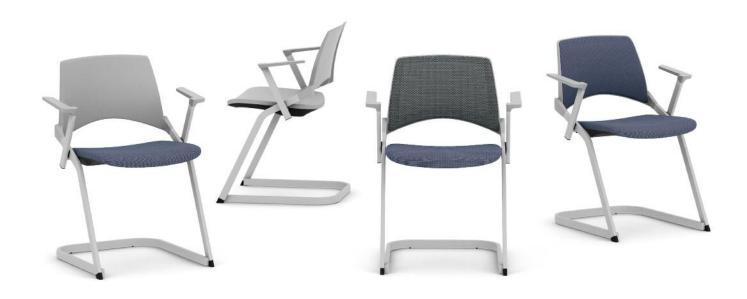

## MESH\_BACK

La Kendò is available with a breathable mesh back that provides flexible support.

This multi-purpose range of products has distinctive design and practical features.

Plastic: Grey Mesh: Omega - 60120 (Graphite) Fabric: Fame - 68004

## LEG\_&\_CANTILEVER\_FRAMES

The inventive design of the La Kendò chair features in the four leg and cantilever variants.

Frames can be specified in black, silver and chrome.

Plastic: Grey Mesh: Omega - 60121 (Slate) Fabric: Fame - 65082 Frame: Silver