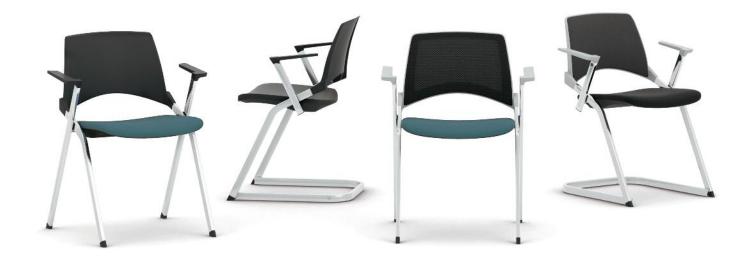

## MESH\_BACK

La Kendò is available with a breathable mesh back that provides flexible support.

This multi-purpose range of products has distinctive design and practical features.

Plastic: Grey Mesh: Omega - 60120 (Graphite) Fabric: Fame - 68004

### **UPHOLSTERED**

The seat and back can be upholstered to offer the user enhanced comfort and also allows for corporate colours to be chosen.

Plastic: Black Fabric: Fame - 64168 Frame: Black

# PLASTIC\_OPTIONS

Even in its simplest and purest form La Kendò can be specified in a selection of colours to complement any area.

**Plastic Colours:** Red, Sand, Blue, Black, White & Grey

Frame: Chrome

## LEG\_&\_CANTILEVER\_FRAMES

The inventive design of the La Kendò chair features in the four leg and cantilever variants.

Frames can be specified in black, silver and chrome.

Plastic: Grey Mesh: Omega - 60121 (Slate) Fabric: Fame - 65082 Frame: Silver