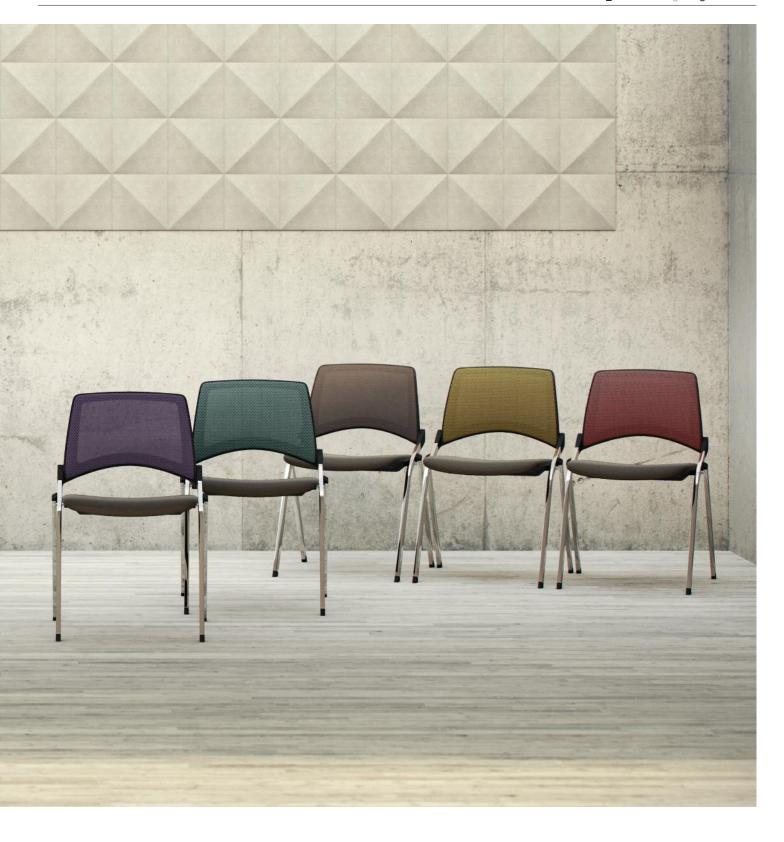

## MESH\_COLOURS

The dual membrane mesh back of La Kendò can be specified in a selection of classic and contemporary colours.

**Plastic:** Black

**Mesh Colours:** 60999 (Black), 60122 (White), 60120 (Graphite), 60121 (Slate), 65070 (Mauve), 66113 (Teal), 61147 (Taupe), 68093 (Sage) & 64080 (Burnt Orange).