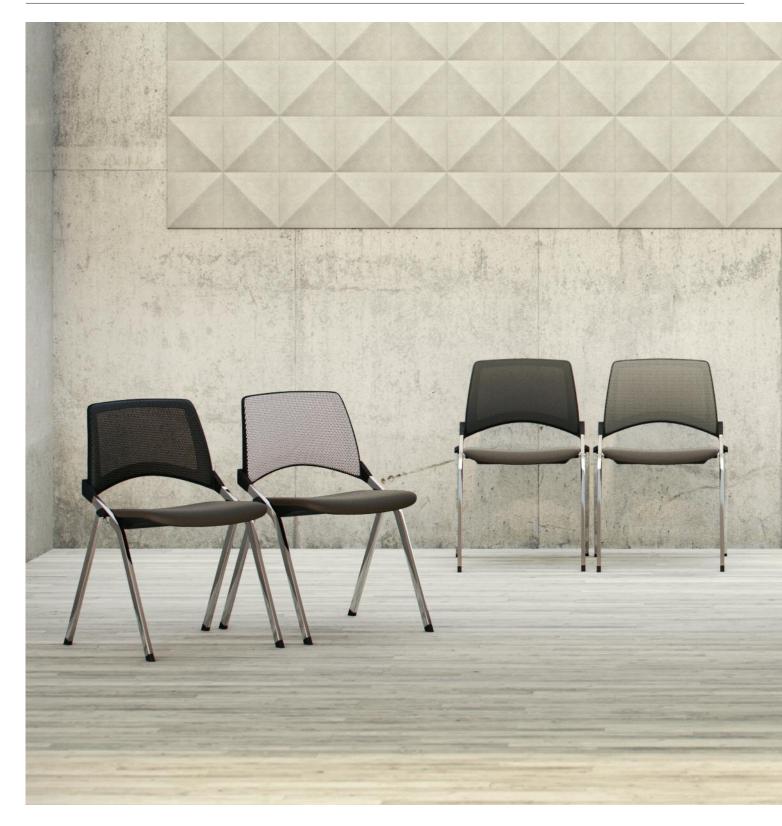

## MESH\_BACK

La Kendò is available with a breathable mesh back that provides flexible support.

This multi-purpose range of products has distinctive design and practical features.

Plastic: Grey Mesh: Omega - 60120 (Graphite) Fabric: Fame - 68004

## MESH\_COLOURS

The dual membrane mesh back of La Kendò can be specified in a selection of classic and contemporary colours.

**Plastic:** Black

**Mesh Colours:** 60999 (Black), 60122 (White), 60120 (Graphite), 60121 (Slate), 65070 (Mauve), 66113 (Teal), 61147 (Taupe), 68093 (Sage) & 64080 (Burnt Orange).