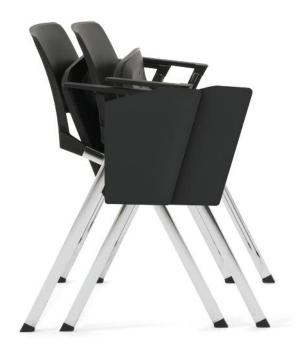

## STACKING\_&\_NESTING

Designed with multi-use environments in mind La Kendò shows its true versatility with stacking and nesting capabilities.

Chairs can be stacked horizontally or vertically.

**Plastic:** Black (Grey Opposite) **Fabric:** Fame - 64058 **Frame:** Chrome

## STORING\_&\_MOVING

La Kendò can be specified with castors and folding seats as a practical storage solution. A mobile trolley is also available to move high volumes of chairs.

Plastic: White Fabric: Fame - 67069 Chair Frame: Chrome Table Top: White Table Frame: Chrome