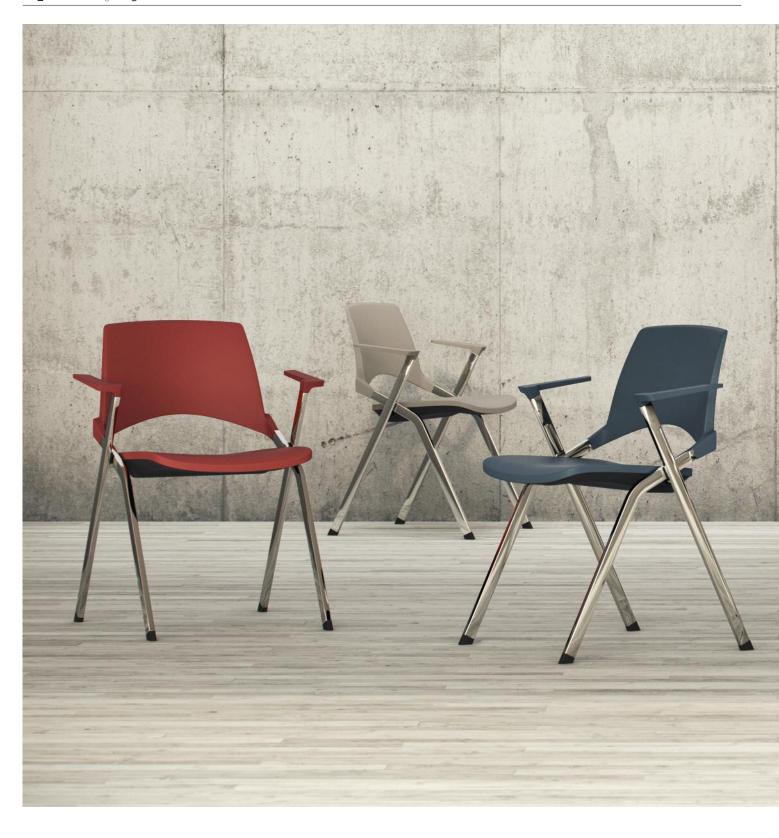

# PLASTIC\_OPTIONS

Even in its simplest and purest form La Kendò can be specified in a selection of colours to complement any area.

**Plastic Colours:** Red, Sand, Blue, Black, White & Grey

Frame: Chrome