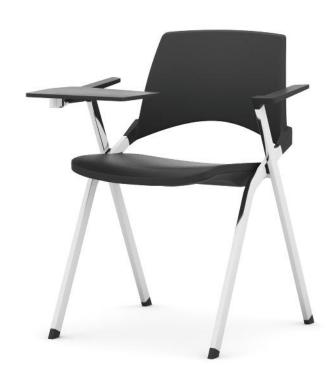

## TABLETS\_&\_TABLES

La Kendò is available with a writing tablet or a separate folding table with castors and a modesty panel.

The unique design allows models to be stacked or stored.

Plastic: Black Chair Frame: Chrome Table Top: Black or White

**Table Frame:** Black, Silver or Chrome