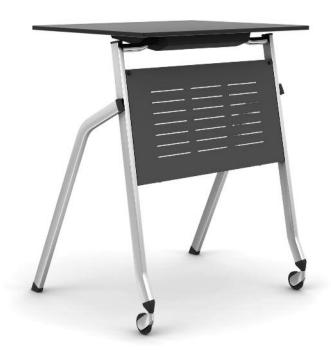

## TABLETS\_&\_TABLES

La Kendò is available with a writing tablet or a separate folding table with castors and a modesty panel.

The unique design allows models to be stacked or stored.

Plastic: Black Chair Frame: Chrome Table Top: Black or White

**Table Frame:** Black, Silver or Chrome

## STORING\_&\_MOVING

La Kendò can be specified with castors and folding seats as a practical storage solution. A mobile trolley is also available to move high volumes of chairs.

Plastic: White Fabric: Fame - 67069 Chair Frame: Chrome Table Top: White Table Frame: Chrome