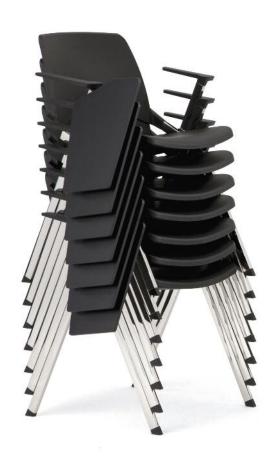

## STACKING\_&\_NESTING

Designed with multi-use environments in mind La Kendò shows its true versatility with stacking and nesting capabilities.

Chairs can be stacked horizontally or vertically.

**Plastic:** Black (Grey Opposite) **Fabric:** Fame - 64058 **Frame:** Chrome