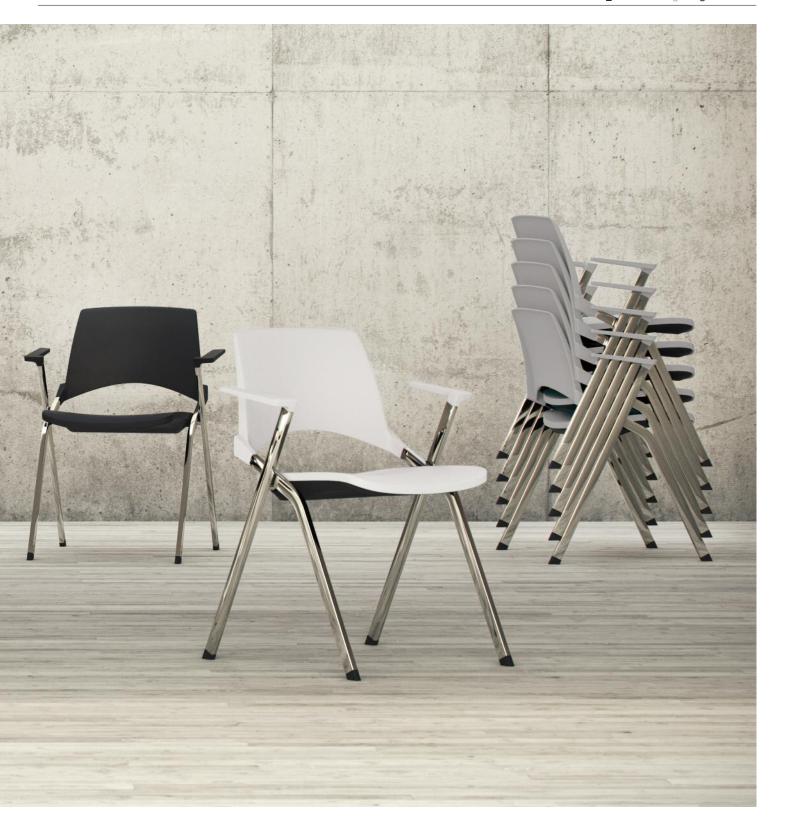

## STACKING\_&\_NESTING

Designed with multi-use environments in mind La Kendò shows its true versatility with stacking and nesting capabilities.

Chairs can be stacked horizontally or vertically.

**Plastic:** Black (Grey Opposite) **Fabric:** Fame - 64058 **Frame:** Chrome