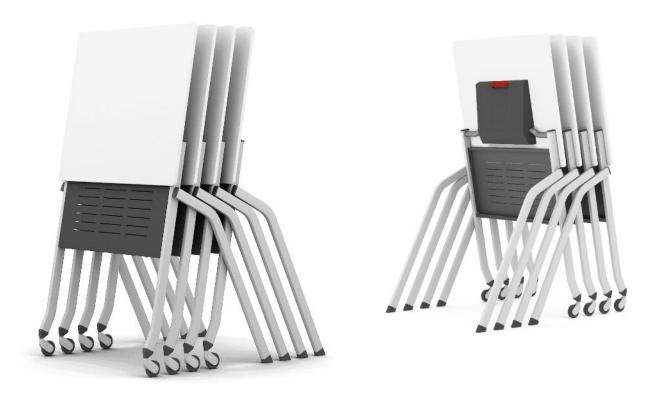

## STORING\_&\_MOVING

La Kendò can be specified with castors and folding seats as a practical storage solution. A mobile trolley is also available to move high volumes of chairs.

Plastic: White Fabric: Fame - 67069 Chair Frame: Chrome Table Top: White Table Frame: Chrome