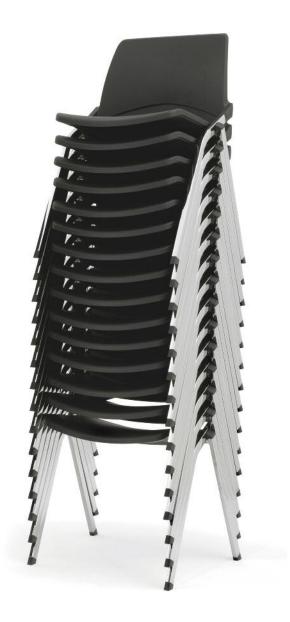

## STACKING\_&\_NESTING

Designed with multi-use environments in mind La Kendò shows its true versatility with stacking and nesting capabilities.

Chairs can be stacked horizontally or vertically.

**Plastic:** Black (Grey Opposite) **Fabric:** Fame - 64058 **Frame:** Chrome