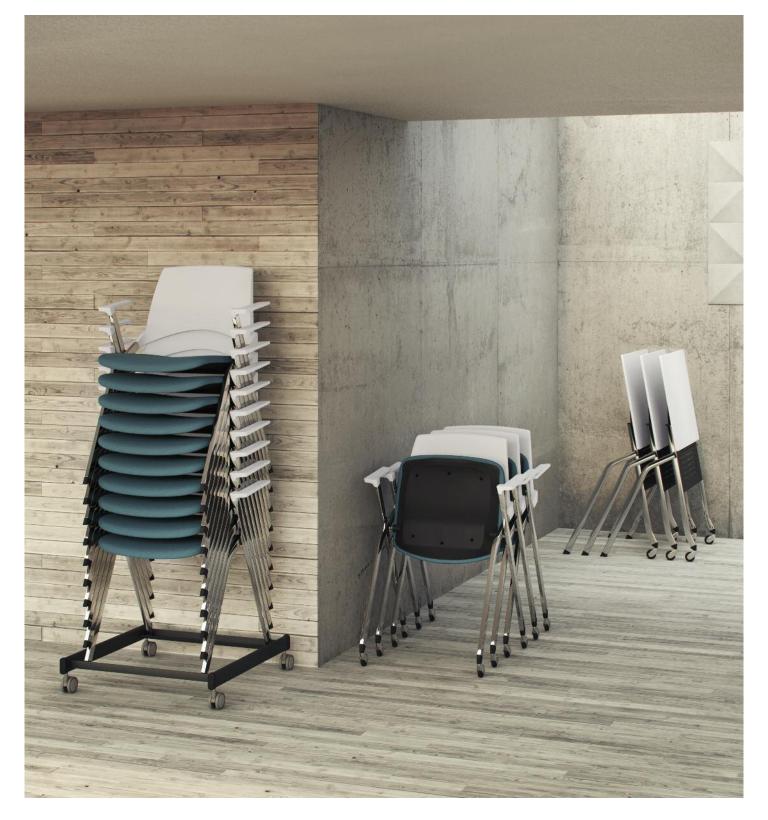

## STACKING\_&\_NESTING

Designed with multi-use environments in mind La Kendò shows its true versatility with stacking and nesting capabilities.

Chairs can be stacked horizontally or vertically.

**Plastic:** Black (Grey Opposite) **Fabric:** Fame - 64058 **Frame:** Chrome

## STORING\_&\_MOVING

La Kendò can be specified with castors and folding seats as a practical storage solution. A mobile trolley is also available to move high volumes of chairs.

Plastic: White Fabric: Fame - 67069 Chair Frame: Chrome Table Top: White Table Frame: Chrome