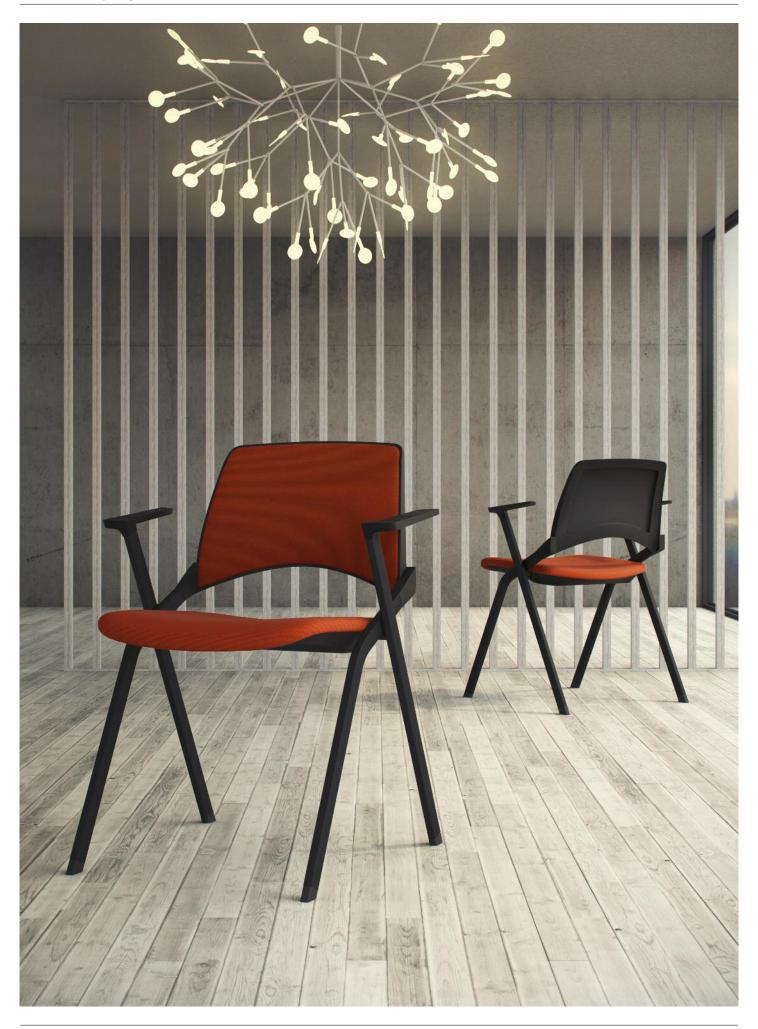

## MESH\_BACK

La Kendò is available with a breathable mesh back that provides flexible support.

This multi-purpose range of products has distinctive design and practical features.

Plastic: Grey Mesh: Omega - 60120 (Graphite) Fabric: Fame - 68004

### **UPHOLSTERED**

The seat and back can be upholstered to offer the user enhanced comfort and also allows for corporate colours to be chosen.

Plastic: Black Fabric: Fame - 64168 Frame: Black