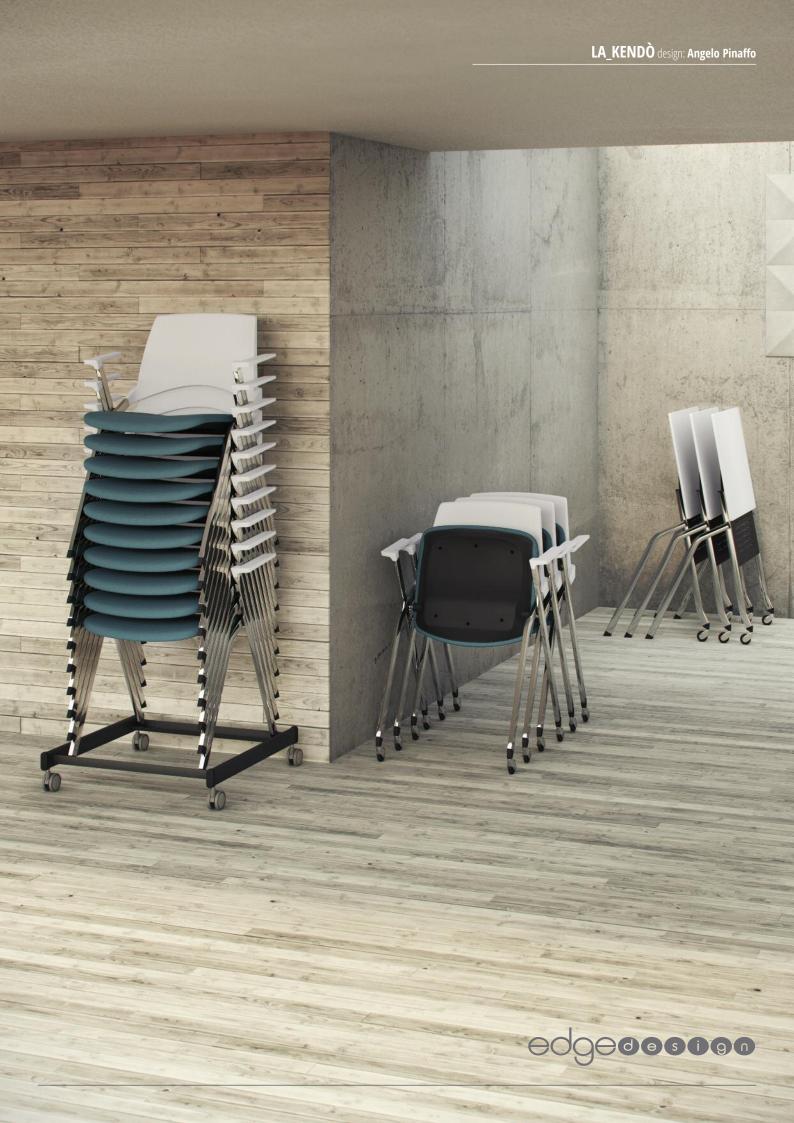

## STACKING\_&\_NESTING

Designed with multi-use environments in mind La Kendò shows its true versatility with stacking and nesting capabilities.

Chairs can be stacked horizontally or vertically.

**Plastic:** Black (Grey Opposite) **Fabric:** Fame - 64058 **Frame:** Chrome

## STORING\_&\_MOVING

La Kendò can be specified with castors and folding seats as a practical storage solution. A mobile trolley is also available to move high volumes of chairs.

Plastic: White Fabric: Fame - 67069 Chair Frame: Chrome Table Top: White Table Frame: Chrome