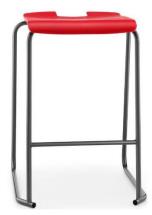

## **SE Stool**

The SE Stool uses the ergonomic seat from the SE chair to offer excellent comfort. Handy hand hole on the backless version at the rear to make moving them around easy. With stable skid base design has no wearable feet. Stacks up to 8 high and a range of 4 heights to suit a wide range of working surface heights.