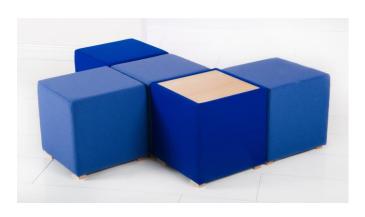

#### **Cube Stool**

Fully upholstered cube seat with cushioned top. Wide choice of fabrics and wipe clean vinyl, create a versatile seat for use in many environments. Co-ordinating cube with beech table top also available.