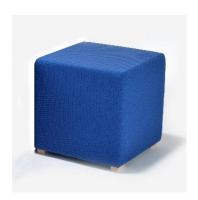

#### **Cube Stool**

Fully upholstered cube seat with cushioned top. Wide choice of fabrics and wipe clean vinyl, create a versatile seat for use in many environments. Co-ordinating cube with beech table top also available.

### **Dimensions:**

Height 450mm Width 450mm Depth 450mm

### **Colours:**

**Fabric** – wide choice of ranges & colours, including vinyl