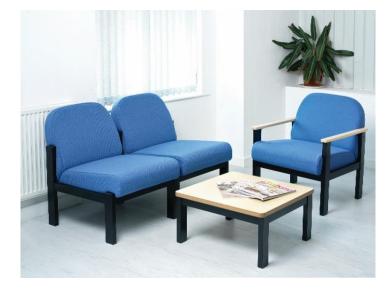

### **Steel Frame Reception Chair.**

Fully upholstered, deeply cushioned reception chair, with heavy duty tubular steel frame. In built back lumbar support for comfort. Foam & fabric fire resistant.

**Options:** Matching Armchair & Table available.

#### **Colours:**

Fabric – wide choice of ranges & colours. Components – Black standard other colours available subject to quantity.