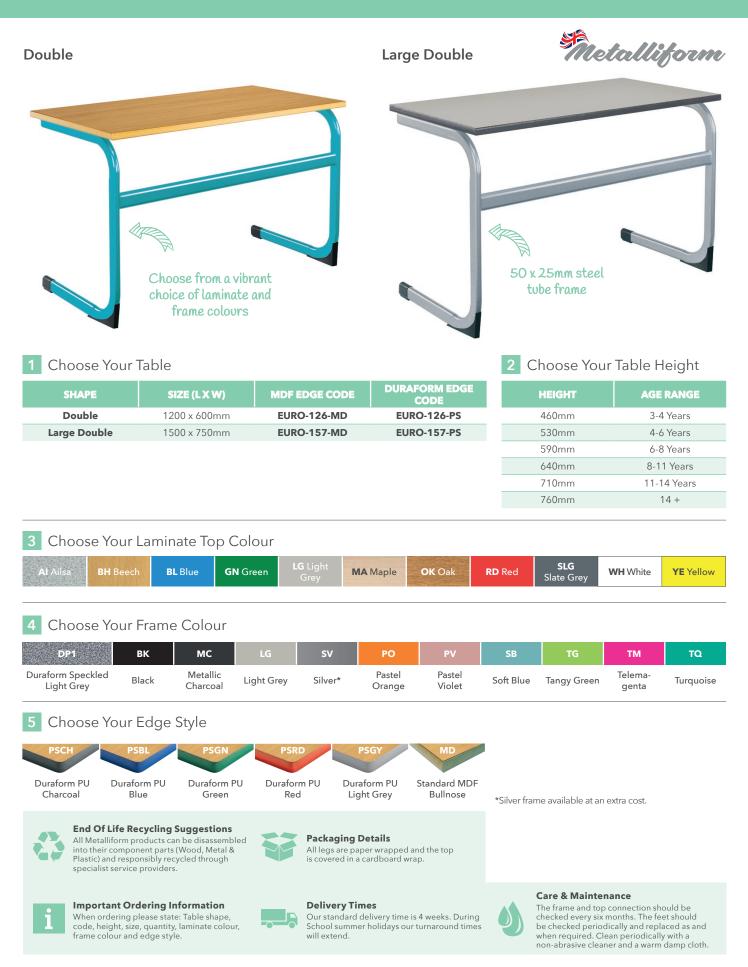

## Euro Table: Double & Large Double

## Euro Table: Single

PRODUCT INFORMATION SHEET

\*Silver frame available at an extra cost.

End Of Life Recycling Suggestions All Metalliform products can be disassembled into their component parts (Wood, Metal & Plastic) and responsibly recycled.

Important Ordering Information When ordering please state: Table shape, code, height, size, guantity, laminate colour,

frame colour and edge style.

Delivery Times Our standard delivery time is 4 weeks. During School summer holidays our turnaround times will extend.

All legs are paper wrapped and the top is covered in a cardboard wrap.

**Packaging Details** 

## Care & Maintenance

The frame and top connection should be checked every six months. The feet should be checked periodically and replaced as and when required. Clean periodically with a non-abrasive cleaner and a warm damp cloth.