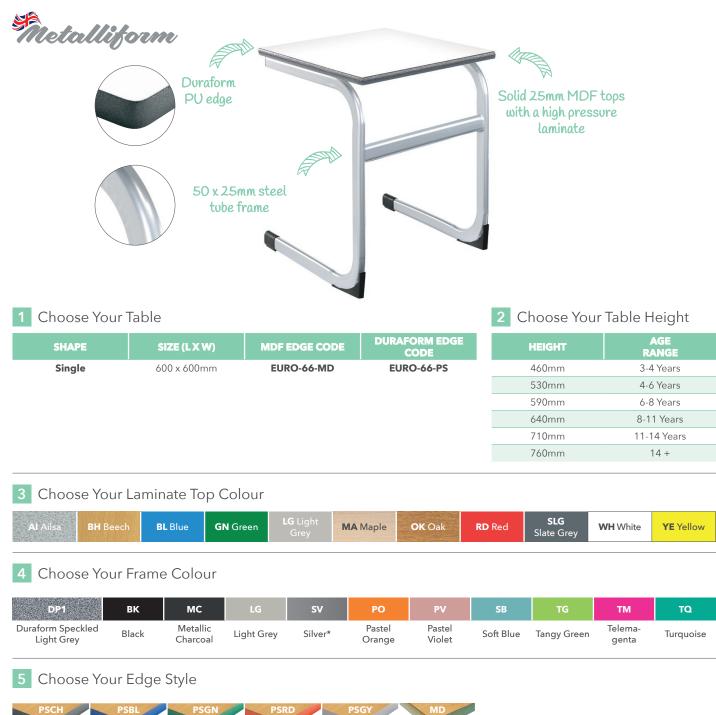

## Euro Table: Single

PRODUCT INFORMATION SHEET

\*Silver frame available at an extra cost.

End Of Life Recycling Suggestions All Metalliform products can be disassembled into their component parts (Wood, Metal & Plastic) and responsibly recycled.