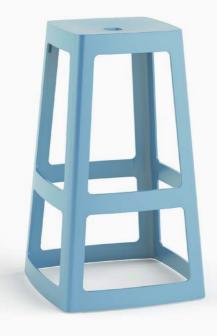

### Base

Base is a collection of 3 products which draw inspiration from the vastly popular typology of the plastic stool. Base aims to create a new standard in the market by improving the durability, aesthetic and sustainable role of a modern plastic stools.

### Versions

Base Stool

Base Mid Stool

Base High Stool

### Colours

Signal Orange / RAL 2010

May Green / RAL 6017

Pastel Blue / RAL 5024

Violet Blue / RAL 5000

Mouse Grey / RAL 7005

Light Grey / RAL 7035

Traffic White / RAL 9016