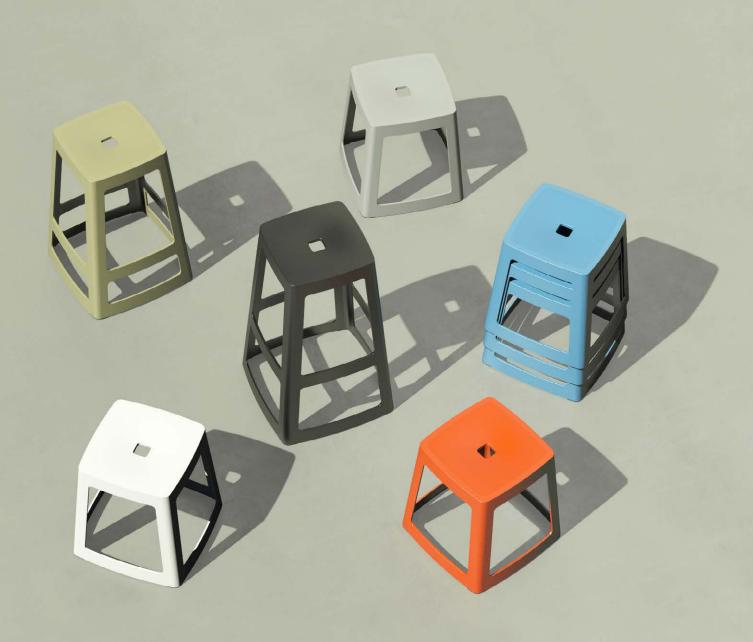

### Base

Base is a collection of 3 products which draw inspiration from the vastly popular typology of the plastic stool. Base aims to create a new standard in the market by improving the durability, aesthetic and sustainable role of a modern plastic stools.

### Versions

Base Stool

Base Mid Stool

Base High Stool

### Colours

Signal Orange / RAL 2010

May Green / RAL 6017

Pastel Blue / RAL 5024

Violet Blue / RAL 5000

Mouse Grey / RAL 7005

Light Grey / RAL 7035

Traffic White / RAL 9016