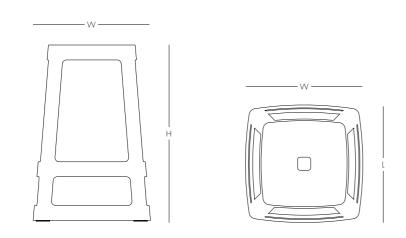

#### Base Stool

L42 X W42 x H45 cm L16.5 x W16.5 x 17.75" 2.4 kg / 5.3 lbs

#### Base Mid Stool

L43 X W43 x H65 cm L17 x W17 x 25.5" 3.6 kg / 8 lbs

#### Base High Stool

L45 X W45 x H75 cm L17.75 x W17.75 x 29.5" 4 kg / 8.75 lbs