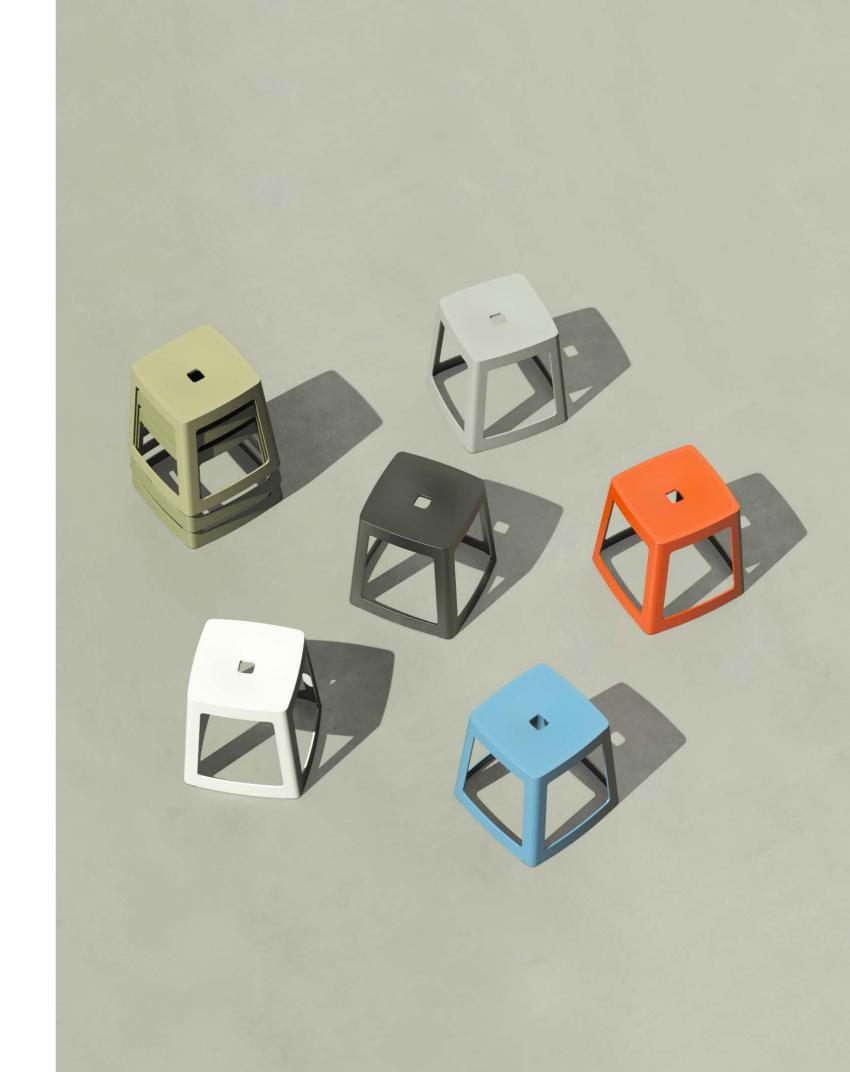

### Colours

Signal Orange / RAL 2010

May Green / RAL 6017

Pastel Blue / RAL 5024

Violet Blue / RAL 5000

Mouse Grey / RAL 7005

Light Grey / RAL 7035

Traffic White / RAL 9016

Traffic Black / RAL 9017

Colour swatches are available on request.