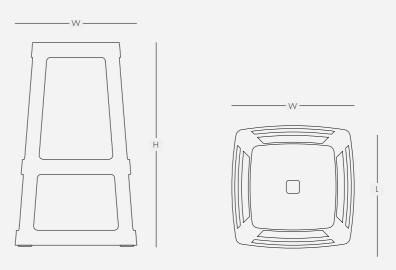

### Info

#### Base Stool

L42 X W42 x H45 cm L16.5 x W16.5 x 17.75" 2.4 kg / 5.3 lbs

#### Base Mid Stool

L43 X W43 x H65 cm L17 x W17 x 25.5" 3.6 kg / 8 lbs

#### Base High Stool

L45 X W45 x H75 cm L17.75 x W17.75 x 29.5" 4 kg / 8.75 lbs