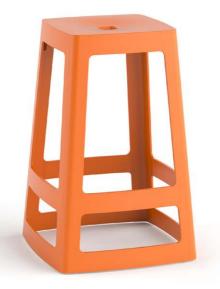

### Base

Base is a collection of 3 products which draw inspiration from the vastly popular typology of the plastic stool. Base aims to create a new standard in the market by improving the durability, aesthetic and sustainable role of a modern plastic stools.

### Versions

Base Stool

Base Mid Stool

Base High Stool

### Colours

Signal Orange / RAL 2010

May Green / RAL 6017

Pastel Blue / RAL 5024

Violet Blue / RAL 5000

Mouse Grey / RAL 7005

Light Grey / RAL 7035

Traffic White / RAL 9016