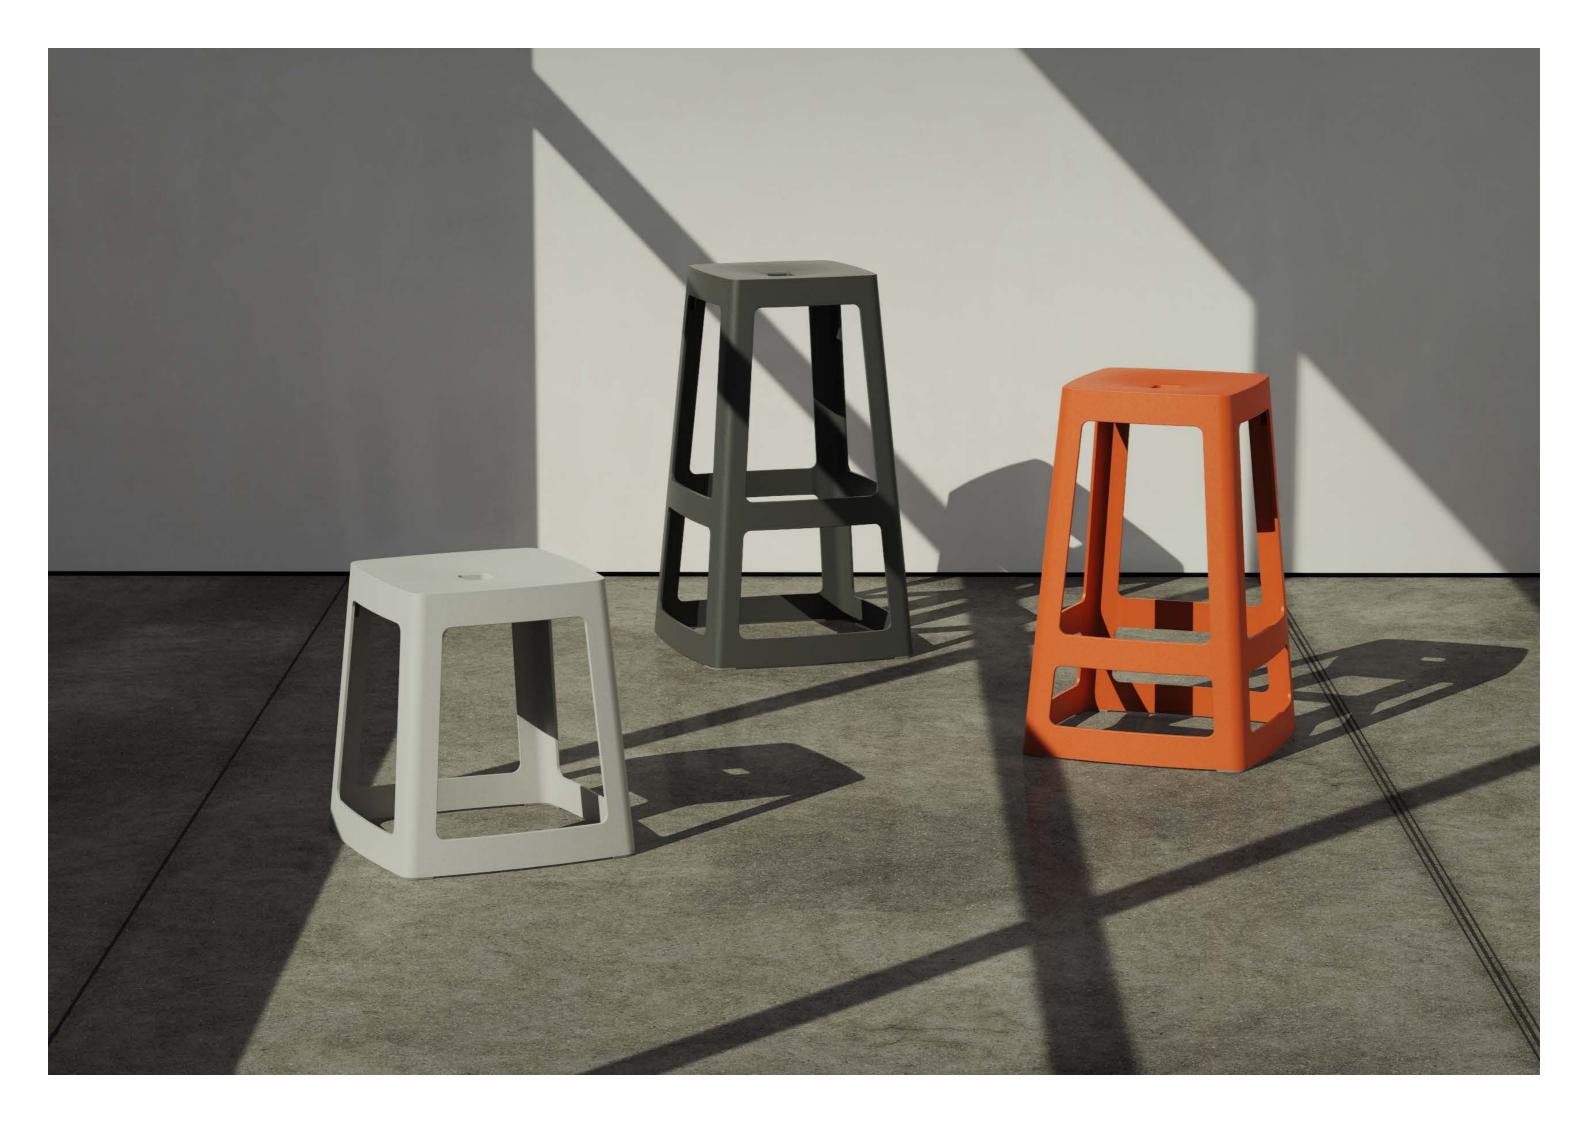

### Base

Base is a collection of 3 products which draw inspiration from the vastly popular typology of the plastic stool. Base aims to create a new standard in the market by improving the durability, aesthetic and sustainable role of a modern plastic stools.

### Versions

Base Stool

Base Mid Stool

Base High Stool

#### Base Mid Stool

L43 X W43 x H65 cm L17 x W17 x 25.5" 3.6 kg / 8 lbs

#### Base High Stool

L45 X W45 x H75 cm L17.75 x W17.75 x 29.5" 4 kg / 8.75 lbs

### Colours

Signal Orange / RAL 2010

May Green / RAL 6017

Pastel Blue / RAL 5024

Violet Blue / RAL 5000

Mouse Grey / RAL 7005

Light Grey / RAL 7035

Traffic White / RAL 9016