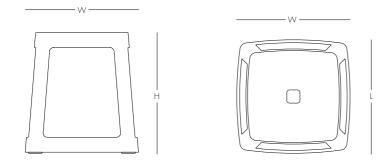

#### Base Stool

L42 X W42 x H45 cm L16.5 x W16.5 x 17.75" 2.4 kg / 5.3 lbs

#### Base Mid Stool

L43 X W43 x H65 cm L17 x W17 x 25.5" 3.6 kg / 8 lbs

#### Base High Stool

L45 X W45 x H75 cm L17.75 x W17.75 x 29.5" 4 kg / 8.75 lbs