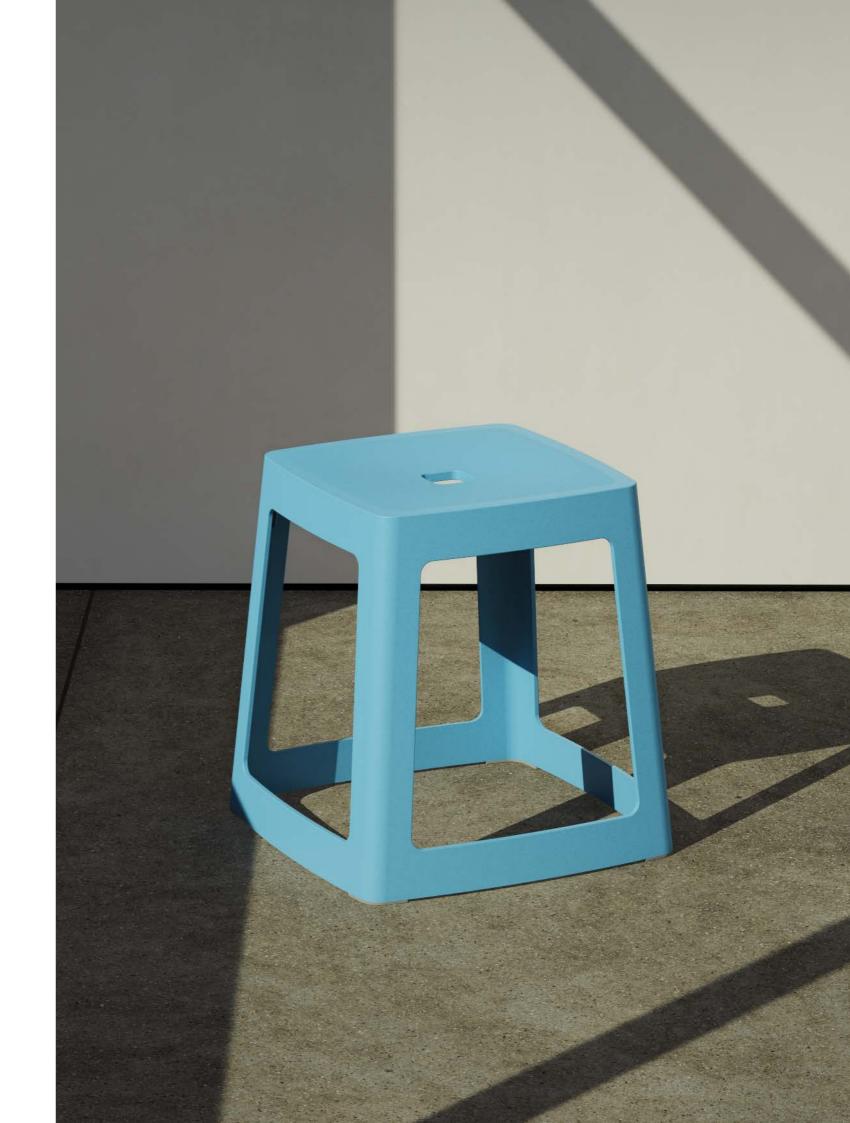

### Base

Base is a collection of 3 products which draw inspiration from the vastly popular typology of the plastic stool. Base aims to create a new standard in the market by improving the durability, aesthetic and sustainable role of a modern plastic stools.

#### Base Stool

L42 X W42 x H45 cm L16.5 x W16.5 x 17.75" 2.4 kg / 5.3 lbs

### Colours

Signal Orange / RAL 2010

May Green / RAL 6017

Pastel Blue / RAL 5024

Violet Blue / RAL 5000

Mouse Grey / RAL 7005

Light Grey / RAL 7035

Traffic White / RAL 9016