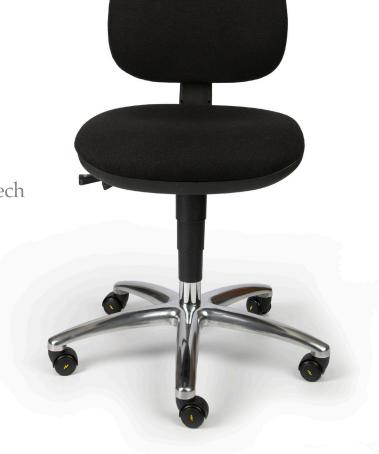

# Tech ESD Fabric - TS8620

Combines ergonomic design with durable, rugged manufacture. Cold cured moulded foam with double curvature provides ergonomic comfort. Upholstery, steel parts, castors and glides are conductible, providing reliable protection

- ✓ Camira Hi-Tech Fabric
- ✓ Conforms to BS EN 61340-5-1
- ✓ 150 kg weight capacity

| Back height   | 410-480mm |
|---------------|-----------|
| Back width    | 410mm     |
| Seat height   | 420-530mm |
| Seat depth    | 450mm     |
| Seat width    | 490mm     |
| Overall depth | 500mm     |
| Weight        | 14kg      |

### **Base Ontions**

Black base (BB)

Aluminium base (CH)