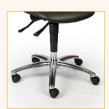

ch ESD Fabric - TS8620

Combines ergonomic design with durable, rugged manufacture. Cold cured moulded foam with double curvature provides ergonomic comfort. Upholstery, steel parts, castors and glides are conductible, providing reliable protection

- ✓ Camira Hi-Tech Fabric
- ✓ Conforms to BS EN 61340-5-1
- ✓ 150 kg weight capacity







| Back height   | 410-480mm |
|---------------|-----------|
| Back width    | 410mm     |
| Seat height   | 420-530mm |
| Seat depth    | 450mm     |
| Seat width    | 490mm     |
| Overall depth | 500mm     |
| Weight        | 14kg      |



### Seat Options



Independent seat tilt



Synchro (SM)

# Back Options:



High back (HB)



Medium back (MB)



Lumbar pump (LP)

### Arm Option:



Adjustable arm (AA)

### **Base Ontions**



Black base (BB)



Aluminium base (CH)

## Feet Options:



Glides (GL)



Soft tyre castors (ST)



Brake loaded castors