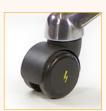

urable, rugged manufacture. Cold cured moulded foam with double curvature provides ergonomic comfort. Upholstery, steel parts, castors and glides are conductible, providing reliable protection

- ✓ Camira Hi-Tech Fabric
- ✓ Conforms to BS EN 61340-5-1
- ✓ 150 kg weight capacity







| Back height   | 410-480mm |
|---------------|-----------|
| Back width    | 410mm     |
| Seat height   | 420-530mm |
| Seat depth    | 450mm     |
| Seat width    | 490mm     |
| Overall depth | 500mm     |
| Weight        | 14kg      |



### Seat Options



Independent seat tilt



Synchro (SM)

# Back Options:



High back (HB)



Medium back (MB)



Lumbar pump (LP)

### Arm Option:



Adjustable arm (AA)

### **Base Ontions**



Black base (BB)



Aluminium base (CH)

## Feet Options:



Glides (GL)



Soft tyre castors (ST)



Brake loaded castors