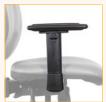

# Tech ESD Fabric - TS8620

Combines ergonomic design with durable, rugged manufacture. Cold cured moulded foam with double curvature provides ergonomic comfort. Upholstery, steel parts, castors and glides are conductible, providing reliable protection

- ✓ Camira Hi-Tech Fabric
- ✓ Conforms to BS EN 61340-5-1
- ✓ 150 kg weight capacity







| Back height   | 410-480mm |
|---------------|-----------|
| Back width    | 410mm     |
| Seat height   | 420-530mm |
| Seat depth    | 450mm     |
| Seat width    | 490mm     |
| Overall depth | 500mm     |
| Weight        | 14kg      |



### Seat Options



Independent seat tilt



Synchro (SM)

# Back Options:



High back (HB)



Medium back (MB)



Lumbar pump (LP)

### Arm Option:



Adjustable arm (AA)

### **Base Ontions**



Black base (BB)



Aluminium base (CH)

## Feet Options:



Glides (GL)



Soft tyre castors (ST)



Brake loaded castors