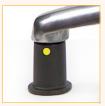

c design with durable, rugged manufacture. Cold cured moulded foam with double curvature provides ergonomic comfort. Upholstery, steel parts, castors and glides are conductible, providing reliable protection

- ✓ Camira Hi-Tech Fabric
- ✓ Conforms to BS EN 61340-5-1
- ✓ 150 kg weight capacity







| Back height   | 410-480mm |
|---------------|-----------|
| Back width    | 410mm     |
| Seat height   | 420-530mm |
| Seat depth    | 450mm     |
| Seat width    | 490mm     |
| Overall depth | 500mm     |
| Weight        | 14kg      |



### Seat Options



Independent seat tilt



Synchro (SM)

# Back Options:



High back (HB)



Medium back (MB)



Lumbar pump (LP)

### Arm Option:



Adjustable arm (AA)

### **Base Ontions**



Black base (BB)



Aluminium base (CH)

## Feet Options:



Glides (GL)



Soft tyre castors (ST)



Brake loaded castors