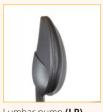

# Tech ESD Fabric - TS8620

Combines ergonomic design with durable, rugged manufacture. Cold cured moulded foam with double curvature provides ergonomic comfort. Upholstery, steel parts, castors and glides are conductible, providing reliable protection

- ✓ Camira Hi-Tech Fabric
- ✓ Conforms to BS EN 61340-5-1
- ✓ 150 kg weight capacity







| Back height   | 410-480mm |
|---------------|-----------|
| Back width    | 410mm     |
| Seat height   | 420-530mm |
| Seat depth    | 450mm     |
| Seat width    | 490mm     |
| Overall depth | 500mm     |
| Weight        | 14kg      |



### Seat Options



Independent seat tilt



Synchro (SM)

# Back Options:



High back (HB)



Medium back (MB)



Lumbar pump (LP)

### Arm Option:



Adjustable arm (AA)

### **Base Ontions**



Black base (BB)



Aluminium base (CH)

## Feet Options:



Glides (GL)



Soft tyre castors (ST)



Brake loaded castors