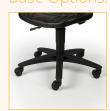

# Tech ESD Fabric - TS8620

Combines ergonomic design with durable, rugged manufacture. Cold cured moulded foam with double curvature provides ergonomic comfort. Upholstery, steel parts, castors and glides are conductible, providing reliable protection

- ✓ Camira Hi-Tech Fabric
- ✓ Conforms to BS EN 61340-5-1
- ✓ 150 kg weight capacity







| Back height   | 410-480mm |
|---------------|-----------|
| Back width    | 410mm     |
| Seat height   | 420-530mm |
| Seat depth    | 450mm     |
| Seat width    | 490mm     |
| Overall depth | 500mm     |
| Weight        | 14kg      |



### Seat Options



Independent seat tilt



Synchro (SM)

# Back Options:



High back (HB)



Medium back (MB)



Lumbar pump (LP)

### Arm Option:



Adjustable arm (AA)

### **Base Ontions**



Black base (BB)



Aluminium base (CH)

## Feet Options:



Glides (GL)



Soft tyre castors (ST)



Brake loaded castors