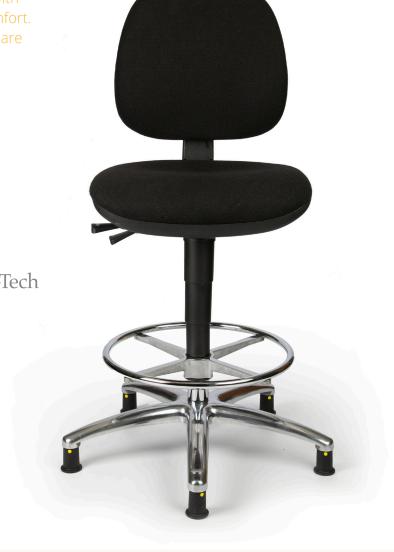

# Tech ESD Fabric - TS8611

Combines ergonomic design with durable, rugged manufacture. Cold cured moulded foam with double curvature provides ergonomic comfort. Upholstery, steel parts, castors and glides are conductible, providing reliable protection

- Camira Hi-Tech Fabric
- Conforms to BS EN 61340-5-1
- ✓ 150 kg weight capacity

| Back height   | 410-480mm |
|---------------|-----------|
| Back width    | 410mm     |
| Seat height   | 590-830mm |
| Seat depth    | 450mm     |
| Seat width    | 490mm     |
| Overall depth | 500mm     |
| Weight        | 16kg      |