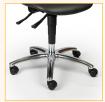

Fabric - TS8611

Combines ergonomic design with durable, rugged manufacture. Cold cured moulded foam with double curvature provides ergonomic comfort. Upholstery, steel parts, castors and glides are conductible, providing reliable protection

- Camira Hi-Tech Fabric
- Conforms to BS EN 61340-5-1
- ✓ 150 kg weight capacity







| Back height   | 410-480mm |
|---------------|-----------|
| Back width    | 410mm     |
| Seat height   | 590-830mm |
| Seat depth    | 450mm     |
| Seat width    | 490mm     |
| Overall depth | 500mm     |
| Weight        | 16kg      |



#### Seat Options



Independent seat tilt



Synchro (SM)

### **Back Options:**



High back (HB)



Medium back (MB)



Lumbar pump (LP)

#### Arm Option:



Adjustable arm **(AA)** 

#### Rase Ontions



Black base (BB)



Aluminium base (CH)

## Feet Options:



Glides (GL)



Soft tyre castors (ST)



Brake loaded castors