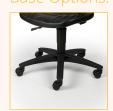

# Tech ESD Fabric - TS8611

Combines ergonomic design with durable, rugged manufacture. Cold cured moulded foam with double curvature provides ergonomic comfort. Upholstery, steel parts, castors and glides are conductible, providing reliable protection

- Camira Hi-Tech Fabric
- Conforms to BS EN 61340-5-1
- ✓ 150 kg weight capacity







| Back height   | 410-480mm |
|---------------|-----------|
| Back width    | 410mm     |
| Seat height   | 590-830mm |
| Seat depth    | 450mm     |
| Seat width    | 490mm     |
| Overall depth | 500mm     |
| Weight        | 16kg      |



#### Seat Options



Independent seat tilt



Synchro (SM)

### **Back Options:**



High back (HB)



Medium back (MB)



Lumbar pump (LP)

#### Arm Option:



Adjustable arm **(AA)** 

#### Rase Ontions



Black base (BB)



Aluminium base (CH)

## Feet Options:



Glides (GL)



Soft tyre castors (ST)



Brake loaded castors