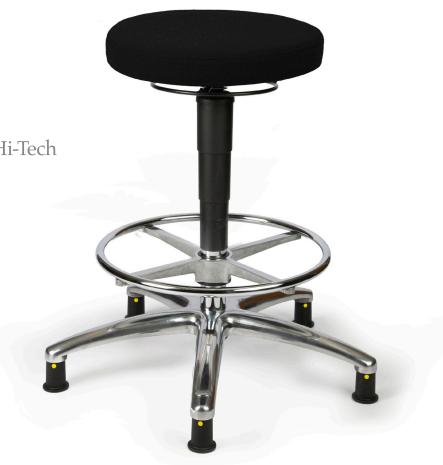

## Tech ESD Fabric - TS8641

Combines ergonomic design with durable, rugged manufacture. Cold cured moulded foam with double curvature provides ergonomic comfort. Upholstery, steel parts, castors and glides are conductible, providing reliable protection

- ✓ Camira Hi-Tech Fabric
- Conforms to BS EN 61340-5-1
- ✓ 150 kg weight capacity

| Seat height   | 590-830mm |
|---------------|-----------|
| Seat depth    | 400mm     |
| Seat width    | 400mm     |
| Overall depth | 400mm     |
| Weight        | 10kg      |

## Rase Ontions

Black base (BB)

Aluminium base (CH)

## Feet Ontions

Glides (GL)

Soft tyre castors (ST)

Brake loaded castors