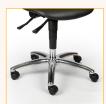

# Tech ESD Vinyl - TS8911

Combines ergonomic design with durable, rugged manufacture. Cold cured moulded foam with double curvature provides ergonomic comfort. Upholstery, steel parts, castors and glides are conductible, providing reliable protection.

- 🗸 Skai Mano-S ESD vinyl
- Conforms to BS EN 61340-5-1
- Suitable for Cleanroom Class 7
- 150 kg weight capacity

| Back height   | 410-480mm |
|---------------|-----------|
| Back width    | 410mm     |
| Seat height   | 590-830mm |
| Seat depth    | 450mm     |
| Seat width    | 490mm     |
| Overall depth | 500mm     |
| Weight        | 16kg      |

#### Rase Ontions

Black base (BB)

Aluminium base (CH)