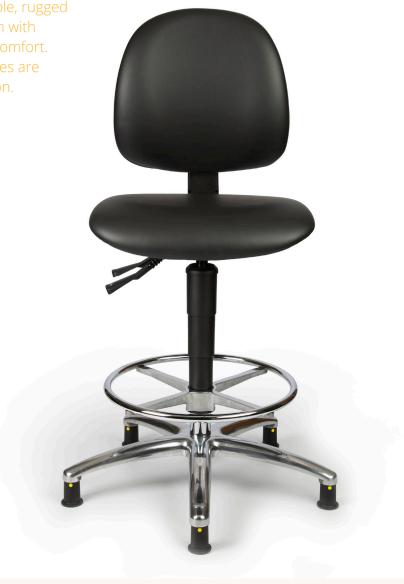

# Tech ESD Vinyl - TS8911

Combines ergonomic design with durable, rugged manufacture. Cold cured moulded foam with double curvature provides ergonomic comfort. Upholstery, steel parts, castors and glides are conductible, providing reliable protection.

- 🗸 Skai Mano-S ESD vinyl
- Conforms to BS EN 61340-5-1
- Suitable for Cleanroom Class 7
- 150 kg weight capacity

| Back height   | 410-480mm |
|---------------|-----------|
| Back width    | 410mm     |
| Seat height   | 590-830mm |
| Seat depth    | 450mm     |
| Seat width    | 490mm     |
| Overall depth | 500mm     |
| Weight        | 16kg      |