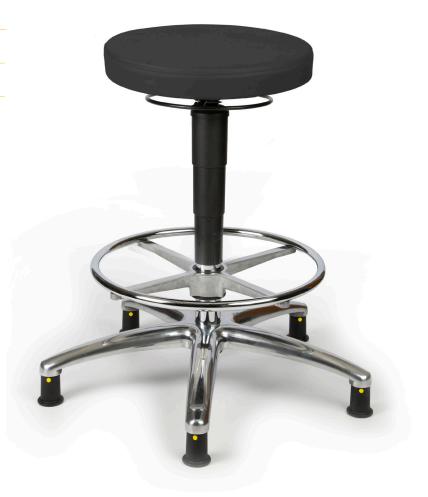

## Tech ESD Vinyl - TS8941

Combines ergonomic design with durable, rugged manufacture. Cold cured moulded foam with double curvature provides ergonomic comfort. Upholstery, steel parts, castors and glides are conductible, providing reliable protection.

- 🖊 Skai Mano-S ESD vinyl
- Conforms to BS EN 61340-5-1
- ✓ Suitable for Cleanroom Class 7
- 150 kg weight capacity

| Seat height   | 590-830mm |
|---------------|-----------|
| Seat depth    | 400mm     |
| Seat width    | 400mm     |
| Overall depth | 400mm     |
| Weight        | 10kg      |

## Base Options

Black base (BB)

Aluminium base (CH)