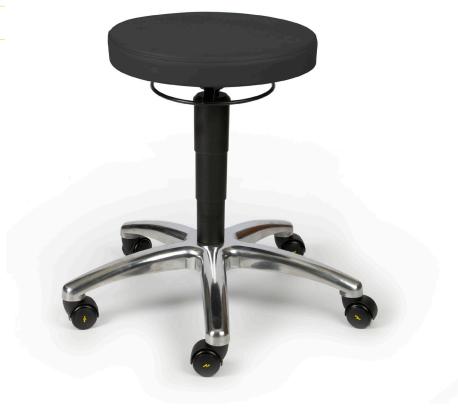

## Tech ESD Vinyl - TS8940

Combines ergonomic design with durable, rugged manufacture. Cold cured moulded foam with double curvature provides ergonomic comfort. Upholstery, steel parts, castors and glides are conductible, providing reliable protection.

- Skai Mano-S ESD vinyl
- Conforms to BS EN 61340-5-1
- Suitable for Cleanroom Class 7
- 150 kg weight capacity

| Seat height   | 420- 530mm |
|---------------|------------|
| Seat depth    | 400mm      |
| Seat width    | 400mm      |
| Overall depth | 400mm      |
| Weight        | 8kg        |