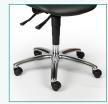

# Tech PU - TS8330

The tough guy. Durable, robust, easy to clean... perfect for the most challenging laboratory environments (to class 5). Don't let the tough exterior fool you, it's still ergonomically designed and very comfortable.

- ✓ Suitable for cleanroom class 5
- Waterproof and stain repellent
- Bleach cleanable
- Resistant to alcohol cleaners
- 150 kg weight capacity



| Back height   | 410-480mm |
|---------------|-----------|
| Back width    | 420mm     |
| Seat height   | 420-530mm |
| Seat depth    | 450mm     |
| Seat width    | 490mm     |
| Overall depth | 500mm     |
| Weight        | 14kg      |



#### Seat Options:



Independent seat tilt (IT)



Black base (BB)



Synchro (SM)

## **Base Options:**



Aluminium base (CH)



Seat slide **(SS)** 

### Feet Options:



Glides (GL)







Brake loaded castors (BL)

# **Back Options:**