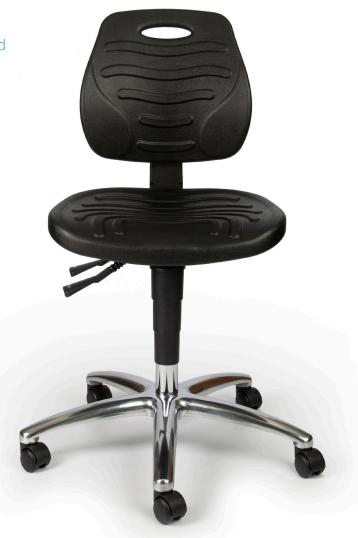

# Tech PU - TS8330

The tough guy. Durable, robust, easy to clean... perfect for the most challenging laboratory environments (to class 5). Don't let the tough exterior fool you, it's still ergonomically designed and very comfortable.

- ✓ Suitable for cleanroom class 5
- Waterproof and stain repellent
- Bleach cleanable
- Resistant to alcohol cleaners
- 150 kg weight capacity

| Back height   | 410-480mm |
|---------------|-----------|
| Back width    | 420mm     |
| Seat height   | 420-530mm |
| Seat depth    | 450mm     |
| Seat width    | 490mm     |
| Overall depth | 500mm     |
| Weight        | 14kg      |