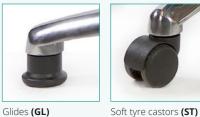

# Tech PU - TS8330

The tough guy. Durable, robust, easy to clean... perfect for the most challenging laboratory environments (to class 5). Don't let the tough exterior fool you, it's still ergonomically designed and very comfortable.

- ✓ Suitable for cleanroom class 5
- Waterproof and stain repellent
- Bleach cleanable
- Resistant to alcohol cleaners
- 150 kg weight capacity



| Back height   | 410-480mm |
|---------------|-----------|
| Back width    | 420mm     |
| Seat height   | 420-530mm |
| Seat depth    | 450mm     |
| Seat width    | 490mm     |
| Overall depth | 500mm     |
| Weight        | 14kg      |



#### Seat Options:



Independent seat tilt (IT)



Black base (BB)



Synchro (SM)

## **Base Options:**



Aluminium base (CH)



Seat slide **(SS)** 

### Feet Options:



Glides (GL)







Brake loaded castors (BL)

# **Back Options:**