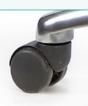

The tough guy. Durable, robust, easy to clean... perfect for the most challenging laboratory environments (to class 5). Don't let the tough exterior fool you, it's still ergonomically designed and very comfortable.

- ✓ Suitable for cleanroom class 5
- Waterproof and stain repellent
- Bleach cleanable
- Resistant to alcohol cleaners
- 150 kg weight capacity



| Back height   | 410-480mm |
|---------------|-----------|
| Back width    | 420mm     |
| Seat height   | 420-530mm |
| Seat depth    | 450mm     |
| Seat width    | 490mm     |
| Overall depth | 500mm     |
| Weight        | 14kg      |



#### Seat Options:



Independent seat tilt (IT)



Black base (BB)



Synchro (SM)

## **Base Options:**



Aluminium base (CH)



Seat slide **(SS)** 

### Feet Options:



Glides (GL)







Brake loaded castors (BL)

# **Back Options:**