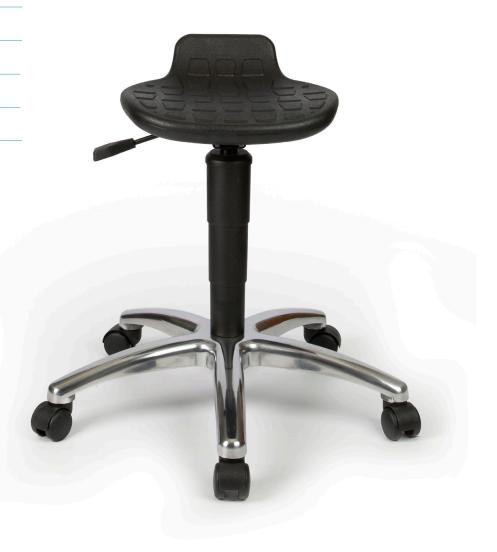

## Tech PU - TS8360

The tough guy. Durable, robust, easy to clean... perfect for the most challenging laboratory environments (to class 5). Don't let the tough exterior fool you, it's still ergonomically designed and very comfortable.

- ✔ Suitable for cleanroom class 5
- ✓ Waterproof and stain repellent
- ✓ Bleach cleanable
- Resistant to alcohol cleaners
- ✓ 150 kg weight capacity

| Seat height   | 420-530mm |
|---------------|-----------|
| Seat depth    | 280mm     |
| Seat width    | 360mm     |
| Overall depth | 250mm     |
| Weight        | 8kg       |

## **Base Options:**

Aluminium base (CH)