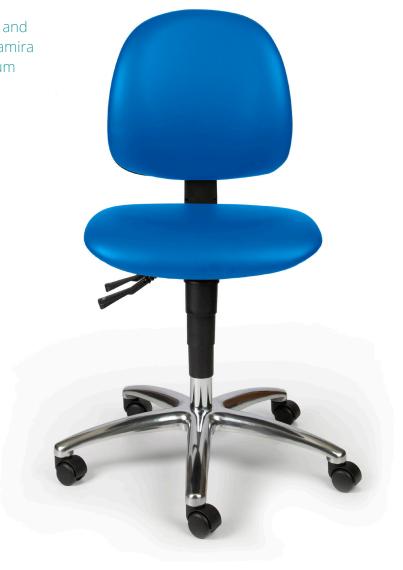

# Tech - TS8320

Combines ergonomic design with durable, rugged manufacture. Perfect for laboratory and healthcare environments, upholstered in Camira Vita antimicrobial vinyl which offers maximum heavy duty protection.

- ✓ Suitable for cleanroom class 7
- ✓ Waterproof and stain repellent
- ✓ Bleach cleanable
- ✓ Resistant to alcohol cleaners
- ✓ 150 kg weight capacity

| Back height   | 410-480mm |
|---------------|-----------|
| Back width    | 410mm     |
| Seat height   | 420-530mm |
| Seat depth    | 450mm     |
| Seat width    | 490mm     |
| Overall depth | 500mm     |
| Weight        | 14kg      |