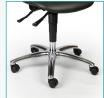

# Tech - TS8320

Combines ergonomic design with durable, rugged manufacture. Perfect for laboratory and healthcare environments, upholstered in Camira Vita antimicrobial vinyl which offers maximum heavy duty protection.

- ✓ Suitable for cleanroom class 7
- ✓ Waterproof and stain repellent
- ✓ Bleach cleanable
- ✓ Resistant to alcohol cleaners
- ✓ 150 kg weight capacity

| Back height   | 410-480mm |
|---------------|-----------|
| Back width    | 410mm     |
| Seat height   | 420-530mm |
| Seat depth    | 450mm     |
| Seat width    | 490mm     |
| Overall depth | 500mm     |
| Weight        | 14kg      |