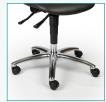

# Tech - TS8311

Combines ergonomic design with durable, rugged manufacture. Perfect for laboratory and healthcare environments, upholstered in Camira Vita antimicrobial vinyl which offers maximum heavy duty protection.

- ✓ Suitable for cleanroom class 7
- ✓ Waterproof and stain repellent
- ✓ Bleach cleanable
- ✓ Resistant to alcohol cleaners
- ✓ 150 kg weight capacity

| Back height   | 410-480mm |
|---------------|-----------|
| Back width    | 410mm     |
| Seat height   | 590-830mm |
| Seat depth    | 450mm     |
| Seat width    | 490mm     |
| Overall depth | 500mm     |
| Weight        | 16kg      |