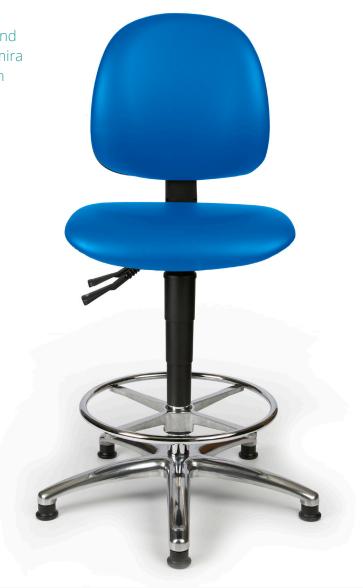

# Tech - TS8311

Combines ergonomic design with durable, rugged manufacture. Perfect for laboratory and healthcare environments, upholstered in Camira Vita antimicrobial vinyl which offers maximum heavy duty protection.

- ✓ Suitable for cleanroom class 7
- ✓ Waterproof and stain repellent
- ✓ Bleach cleanable
- ✓ Resistant to alcohol cleaners
- ✓ 150 kg weight capacity

| Back height   | 410-480mm |
|---------------|-----------|
| Back width    | 410mm     |
| Seat height   | 590-830mm |
| Seat depth    | 450mm     |
| Seat width    | 490mm     |
| Overall depth | 500mm     |
| Weight        | 16kg      |