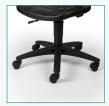

## Base Options:

Black base (BB)

Aluminium base (CH)

## Feet Options:

Glides (GL)

Soft tyre castors (ST)

Brake loaded castors