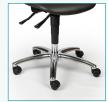

## Tech - TS8341

Combines ergonomic design with durable, rugged manufacture. Perfect for laboratory and healthcare environments, upholstered in Camira Vita antimicrobial vinyl which offers maximum heavy duty protection.



- ✓ Waterproof and stain repellent
- ✓ Bleach cleanable
- ✓ Resistant to alcohol cleaners

✓ 150 kg weight capacity





| Seat height   | 590-830mm |
|---------------|-----------|
| Seat depth    | 400mm     |
| Seat width    | 400mm     |
| Overall depth | 400mm     |
| Weight        | 10kg      |



## Base Options:



Black base (BB)



Aluminium base (CH)

## Feet Options:



Glides (GL)



Soft tyre castors (ST)



Brake loaded castors