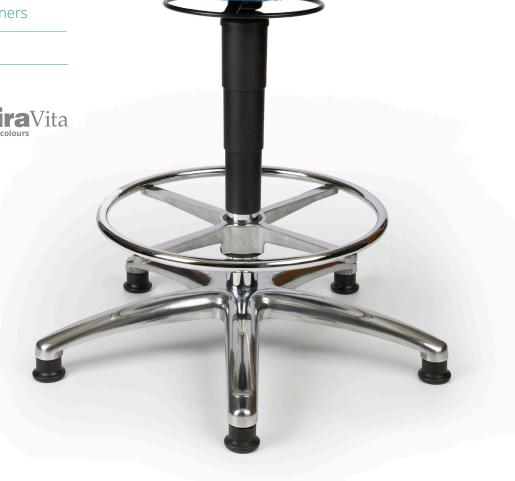

## Tech - TS8341

Combines ergonomic design with durable, rugged manufacture. Perfect for laboratory and healthcare environments, upholstered in Camira Vita antimicrobial vinyl which offers maximum heavy duty protection.



- ✓ Waterproof and stain repellent
- ✓ Bleach cleanable
- ✓ Resistant to alcohol cleaners

✓ 150 kg weight capacity





| Seat height   | 590-830mm |
|---------------|-----------|
| Seat depth    | 400mm     |
| Seat width    | 400mm     |
| Overall depth | 400mm     |
| Weight        | 10kg      |



## Base Options:



Black base (BB)



Aluminium base (CH)

## Feet Options:



Glides (GL)



Soft tyre castors (ST)



Brake loaded castors