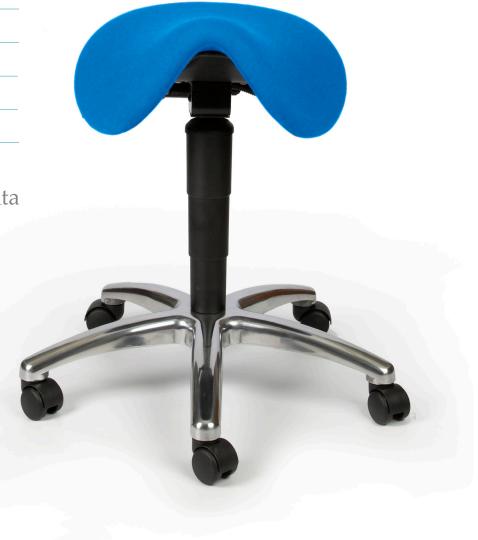

## Tech - TS8350

Combines ergonomic design with durable, rugged manufacture. Perfect for laboratory and healthcare environments, upholstered in Camira Vita antimicrobial vinyl which offers maximum heavy duty protection.

- ✓ Suitable for cleanroom class 7
- ✓ Waterproof and stain repellent
- ✓ Bleach cleanable
- ✓ Resistant to alcohol cleaners
- ✓ 150 kg weight capacity

| Seat height   | 420-530mm |
|---------------|-----------|
| Seat depth    | 360mm     |
| Seat width    | 420mm     |
| Overall depth | 360mm     |
| Weight        | 10kg      |