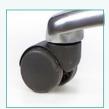

## Tech - TS8340

Combines ergonomic design with durable, rugged manufacture. Perfect for laboratory and healthcare environments, upholstered in Camira Vita antimicrobial vinyl which offers maximum heavy duty protection.

- ✓ Suitable for cleanroom class 7
- ✓ Waterproof and stain repellent
- ✓ Bleach cleanable
- ✓ Resistant to alcohol cleaners
- ✓ 150 kg weight capacity





| Seat height   | 420-530mm |
|---------------|-----------|
| Seat depth    | 400mm     |
| Seat width    | 400mm     |
| Overall depth | 400mm     |
| Weight        | 8kg       |



## Base Options:



Black base (BB)



Aluminium base (CH)

## Feet Options:



Glides (GL)



Soft tyre castors (ST)



Brake loaded castors