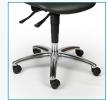

## Tech - TS8340

Combines ergonomic design with durable, rugged manufacture. Perfect for laboratory and healthcare environments, upholstered in Camira Vita antimicrobial vinyl which offers maximum heavy duty protection.

- ✓ Suitable for cleanroom class 7
- ✓ Waterproof and stain repellent
- ✓ Bleach cleanable
- ✓ Resistant to alcohol cleaners
- ✓ 150 kg weight capacity





| Seat height   | 420-530mm |
|---------------|-----------|
| Seat depth    | 400mm     |
| Seat width    | 400mm     |
| Overall depth | 400mm     |
| Weight        | 8kg       |



## Base Options:



Black base (BB)



Aluminium base (CH)

## Feet Options:



Glides (GL)



Soft tyre castors (ST)



Brake loaded castors