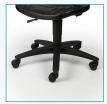

## Tech - TS8340

Combines ergonomic design with durable, rugged manufacture. Perfect for laboratory and healthcare environments, upholstered in Camira Vita antimicrobial vinyl which offers maximum heavy duty protection.

- ✓ Suitable for cleanroom class 7
- ✓ Waterproof and stain repellent
- ✓ Bleach cleanable
- ✓ Resistant to alcohol cleaners
- ✓ 150 kg weight capacity





| Seat height   | 420-530mm |
|---------------|-----------|
| Seat depth    | 400mm     |
| Seat width    | 400mm     |
| Overall depth | 400mm     |
| Weight        | 8kg       |



## Base Options:



Black base (BB)



Aluminium base (CH)

## Feet Options:



Glides (GL)



Soft tyre castors (ST)



Brake loaded castors