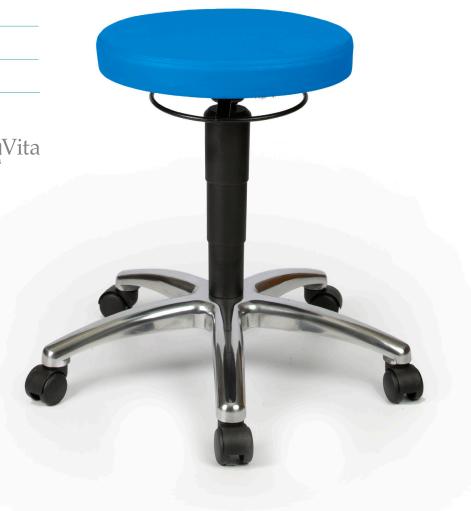

## Tech - TS8340

Combines ergonomic design with durable, rugged manufacture. Perfect for laboratory and healthcare environments, upholstered in Camira Vita antimicrobial vinyl which offers maximum heavy duty protection.

- ✓ Suitable for cleanroom class 7
- ✓ Waterproof and stain repellent
- ✓ Bleach cleanable
- ✓ Resistant to alcohol cleaners
- ✓ 150 kg weight capacity

| Seat height   | 420-530mm |
|---------------|-----------|
| Seat depth    | 400mm     |
| Seat width    | 400mm     |
| Overall depth | 400mm     |
| Weight        | 8kg       |