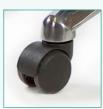

## Tech - TS8340

Combines ergonomic design with durable, rugged manufacture. Perfect for laboratory and healthcare environments, upholstered in Camira Vita antimicrobial vinyl which offers maximum heavy duty protection.

- ✓ Suitable for cleanroom class 7
- ✓ Waterproof and stain repellent
- ✓ Bleach cleanable
- ✓ Resistant to alcohol cleaners
- ✓ 150 kg weight capacity





| Seat height   | 420-530mm |
|---------------|-----------|
| Seat depth    | 400mm     |
| Seat width    | 400mm     |
| Overall depth | 400mm     |
| Weight        | 8kg       |



## Base Options:



Black base (BB)



Aluminium base (CH)

## Feet Options:



Glides (GL)



Soft tyre castors (ST)



Brake loaded castors