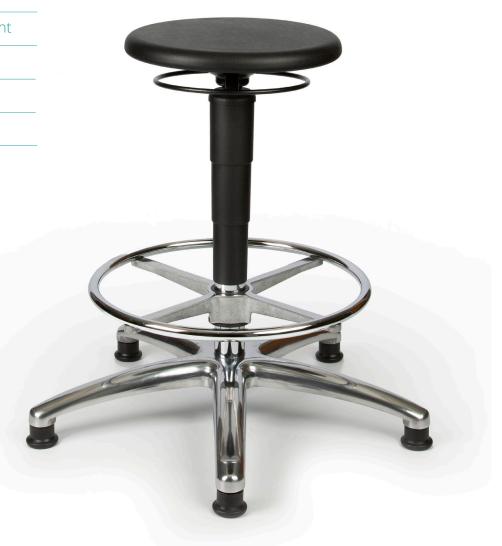

## Tech PU - TS8381

The tough guy. Durable, robust, easy to clean... perfect for the most challenging laboratory environments (to class 5). Don't let the tough exterior fool you, it's still ergonomically designed and very comfortable.

- ✓ Suitable for cleanroom class 5
- ✓ Waterproof and stain repellent
- ✓ Bleach cleanable
- ✓ Resistant to alcohol cleaners

✓ 150 kg weight capacity

| Seat height   | 590-830mm |
|---------------|-----------|
| Seat depth    | 400mm     |
| Seat width    | 400mm     |
| Overall depth | 400mm     |
| Weight        | 10kg      |

## Base Options:

Black base (BB)

Aluminium base (CH)