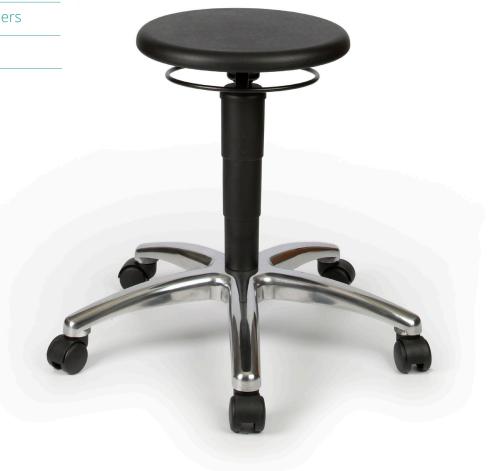

## Tech PU - TS8380

The tough guy. Durable, robust, easy to clean... perfect for the most challenging laboratory environments (to class 5). Don't let the tough exterior fool you, it's still ergonomically designed and very comfortable.

- ✓ Suitable for cleanroom class 5
- ✓ Waterproof and stain repellent
- ✓ Bleach cleanable
- ✓ Resistant to alcohol cleaners

✓ 150 kg weight capacity

| Seat height   | 420-530mm |
|---------------|-----------|
| Seat depth    | 400mm     |
| Seat width    | 400mm     |
| Overall depth | 400mm     |
| Weight        | 8kg       |